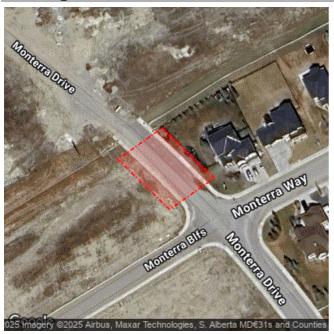

#### **Customer Remarks**

Open Map

| Ticket Status            | Original                       |
|--------------------------|--------------------------------|
| Ticket Type              | Regular                        |
| User Reference           | Not Supplied                   |
| Request Date             | 2025-03-17T07:48:54-06:00      |
| Work Start Date          | 2025-03-21T01:00:00-06:00      |
| Address                  | Monterra Drive, Rural, T4C 0H1 |
| Nearest Cross<br>Street  | Monterra Way                   |
| Type of work             | Poles/Holes                    |
| Activity                 | Signage Inst                   |
| <b>Excavation Method</b> | Pile Driving                   |
| Excavation Depth         | 1m to 3m                       |
| Public Property          | Green Space                    |
| Private Property         | None                           |
| Onsite Contact           |                                |
| Onsite Phone             |                                |
| Urban/Rural              | Rural                          |
| Municipal District       | Rocky View County              |
| <b>Nearest Community</b> | Cochrane                       |
| Rural Subdivision        | Monterra                       |
| Lot No.                  |                                |
| Block No.                |                                |
| Plan No.                 |                                |
| Latitude<br>Longitude    | 51.254155<br>-114.478574       |
| ALP Option               | No                             |