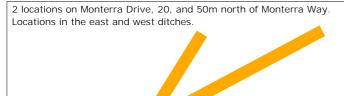

#### **Customer Remarks**

Open Map

| Ticket Status            | Original                       |
|--------------------------|--------------------------------|
| Ticket Type              | Regular                        |
| User Reference           | Not Supplied                   |
| Request Date             | 2025-03-17T07:48:54-06:00      |
| Work Start Date          | 2025-03-21T01:00:00-06:00      |
| Address                  | Monterra Drive, Rural, T4C 0H1 |
| Nearest Cross<br>Street  | Monterra Way                   |
| Type of work             | Poles/Holes                    |
| Activity                 | Signage Inst                   |
| <b>Excavation Method</b> | Pile Driving                   |
| Excavation Depth         | 1m to 3m                       |
| Public Property          | Green Space                    |
| Private Property         | None                           |
| Onsite Contact           |                                |
| Onsite Phone             |                                |
| Urban/Rural              | Rural                          |
| Municipal District       | Rocky View County              |
| <b>Nearest Community</b> | Cochrane                       |
| Rural Subdivision        | Monterra                       |
| Lot No.                  |                                |
| Block No.                |                                |
| Plan No.                 |                                |
| Latitude<br>Longitude    | 51.254155<br>-114.478574       |
| ALP Option               | No                             |