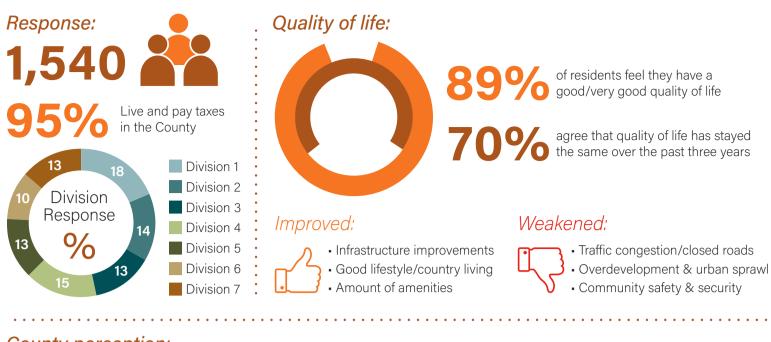

# County perception:

of residents would recommend

#### Key improvement areas:

Planning for future growth

Over development

Crime prevention

#### Primary dissatisfaction:

of residents are proud to

live in Rocky View County

Road maintenance

Municipal enforcement Council Satisfaction:

to their community

of residents feel connected

# Value for tax dollars:

28%