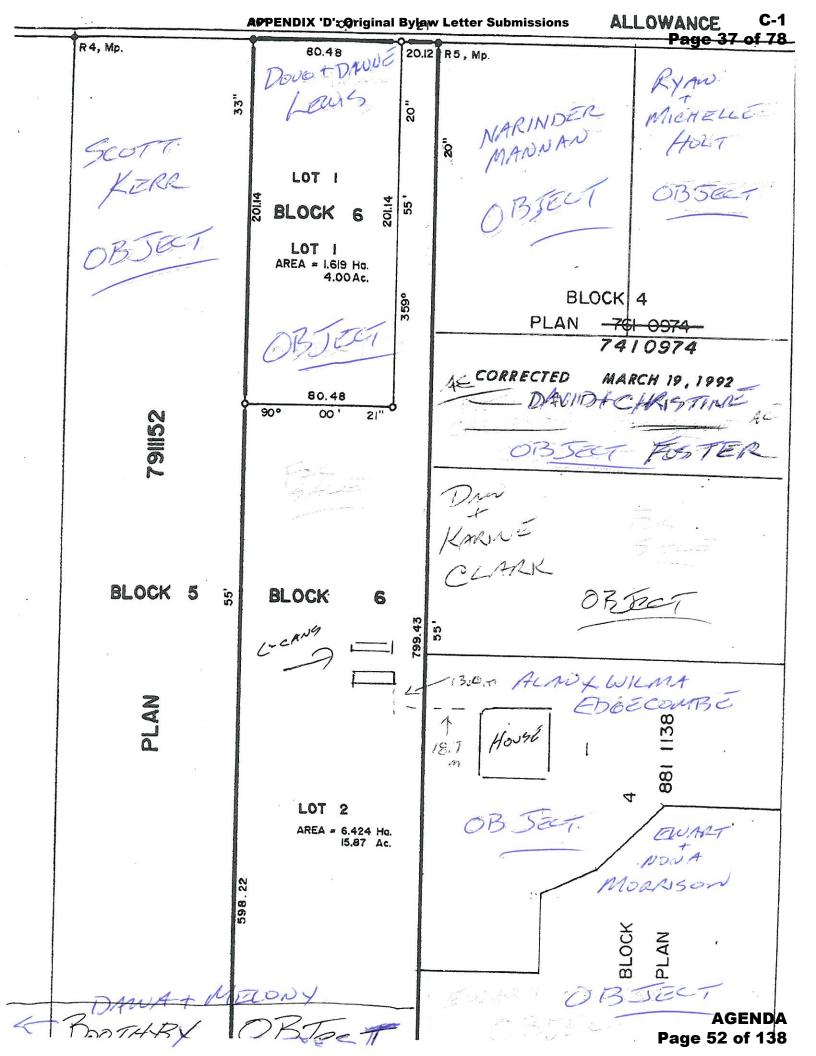

- E BYLAWS
  - None
- F UNFINISHED BUSINESS
  - None
- G COUNCIL REPORTS
- H MANAGEMENT REPORTS
  - None
- I NOTICES OF MOTION
  - None
- J SUBDIVISION APPLICATIONS
  - 1. Division 5 File: PL20180002 (04213004) Subdivision Item Agricultural Holdings District

Staff Report Page 120

- K COMMITTEE OF THE WHOLE/IN CAMERA
  - None

ADJOURN THE MEETING

Page 1

A regular meeting of the Council of Rocky View County was held in Council Chambers of the Municipal Administration Building, 911 - 32nd Avenue NE, Calgary, Alberta on February 27, 2018 commencing at 9:00 a.m.