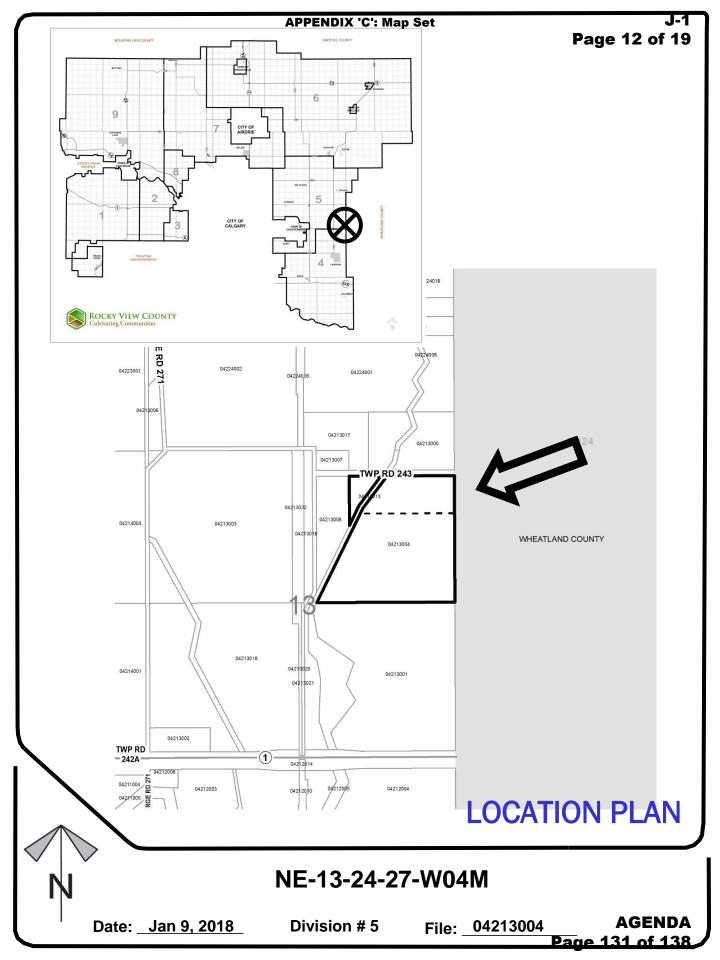

- E BYLAWS
  - None
- F UNFINISHED BUSINESS
  - None
- G COUNCIL REPORTS
- H MANAGEMENT REPORTS
  - None
- I NOTICES OF MOTION
  - None
- J SUBDIVISION APPLICATIONS
  - 1. Division 5 File: PL20180002 (04213004) Subdivision Item Agricultural Holdings District

Staff Report Page 120

- K COMMITTEE OF THE WHOLE/IN CAMERA
  - None

ADJOURN THE MEETING

Page 1

A regular meeting of the Council of Rocky View County was held in Council Chambers of the Municipal Administration Building, 911 - 32nd Avenue NE, Calgary, Alberta on February 27, 2018 commencing at 9:00 a.m.