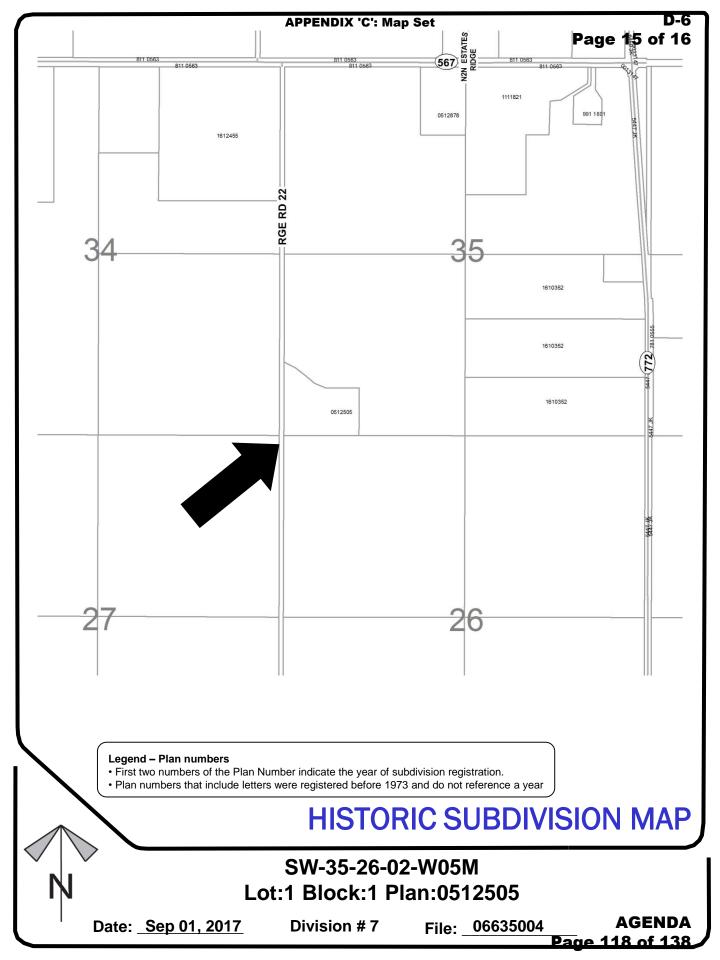

Staff Report Page 102

6. Division 7 – File: PRDP20172186 (06635004) – Development Permit – Direct Control District 100 (DC-100) Cell B – Permitting of two existing accessory buildings (tents)

Staff Report Page 104