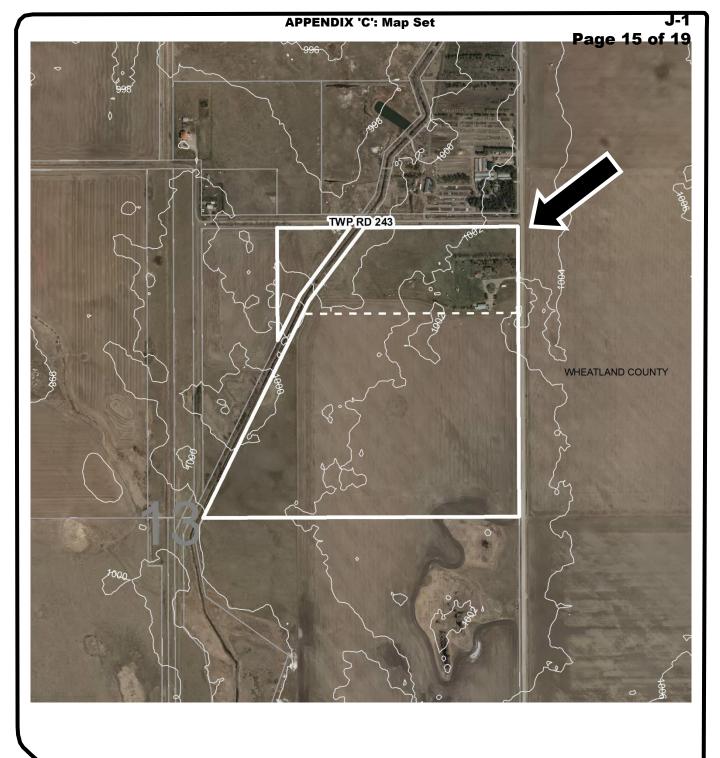

- E BYLAWS
  - None
- F UNFINISHED BUSINESS
  - None
- G COUNCIL REPORTS
- H MANAGEMENT REPORTS
  - None
- I NOTICES OF MOTION
  - None
- J SUBDIVISION APPLICATIONS
  - 1. Division 5 File: PL20180002 (04213004) Subdivision Item Agricultural Holdings District

Staff Report Page 120

- K COMMITTEE OF THE WHOLE/IN CAMERA
  - None

ADJOURN THE MEETING

Page 1

A regular meeting of the Council of Rocky View County was held in Council Chambers of the Municipal Administration Building, 911 - 32nd Avenue NE, Calgary, Alberta on February 27, 2018 commencing at 9:00 a.m.