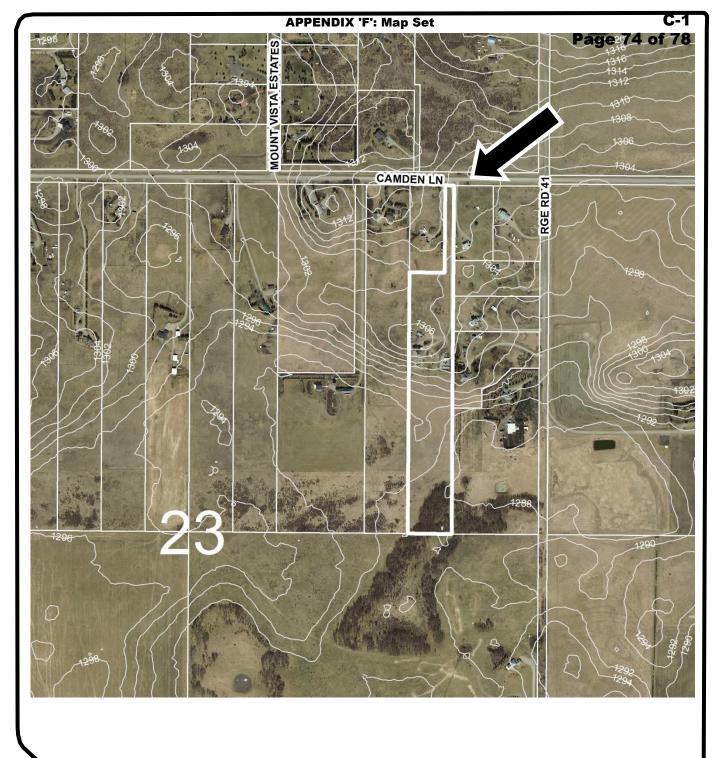

#### MORNING APPOINTMENTS 10:00 A.M.

 Division 9 – File: PL20170108 (06823011)
 Bylaw C-7758-2018 – Redesignation Item – Agricultural Holdings District to Residential Two District – Cochrane North ASP

Staff Report Page 16

#### 1-18-02-27-04 (C-1)

Division 9 – Bylaw C-7718-2017 – Redesignation Item – Area Structure Plan Amendment – Cochrane North Area Structure Plan File: PL20160091 (06834003/4)

#### 1-18-02-27-05 (C-2)

Division 9 – Bylaw C-7719-2017 – Conceptual Scheme Item – Cochrane North Conceptual Scheme File: PL20160092 (06834003/4)

Page 3

1-18-02-27-06 (C-3)

Division 9 – Bylaw C-7718-2017 – Redesignation Item – Ranch and Farm District and Ranch and Farm\* District to Direct Control District File: PL20160093 (06834003/4)