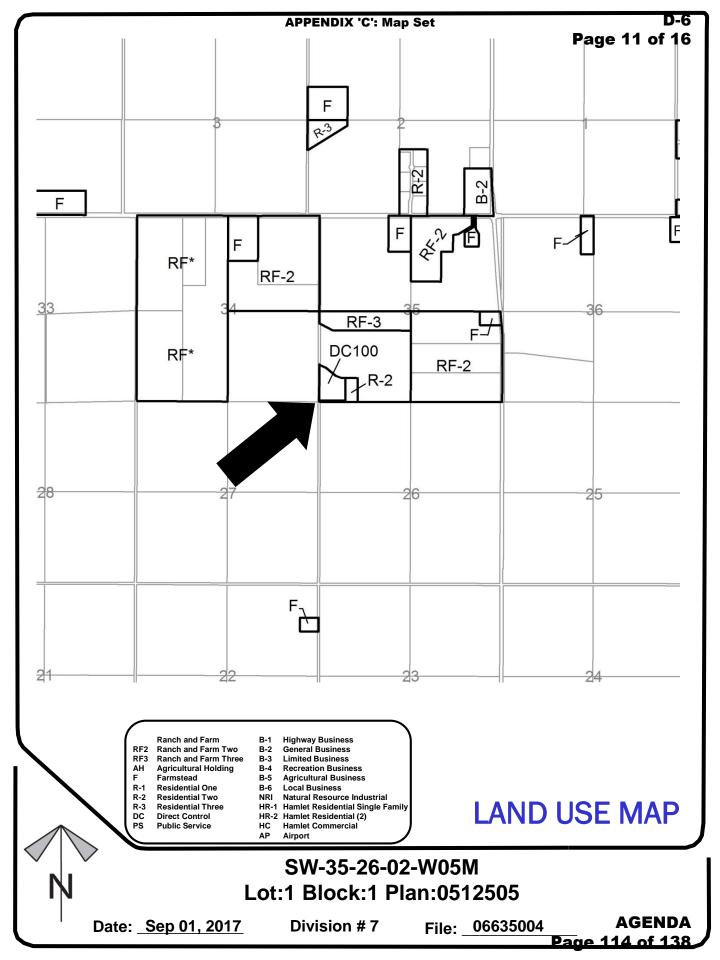

Staff Report Page 102

6. Division 7 – File: PRDP20172186 (06635004) – Development Permit – Direct Control District 100 (DC-100) Cell B – Permitting of two existing accessory buildings (tents)

Staff Report Page 104