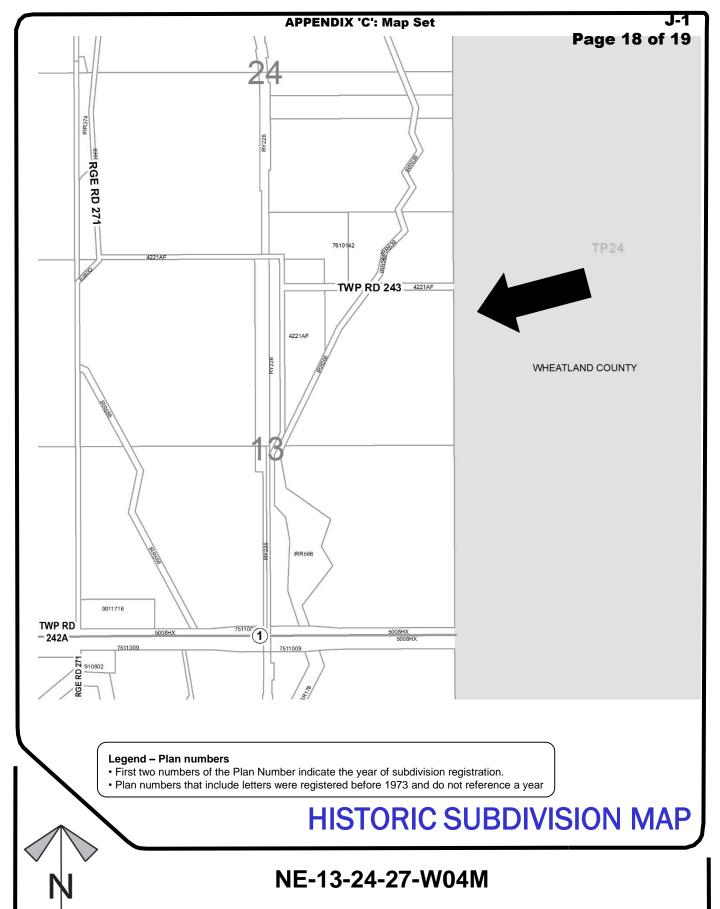

- E BYLAWS
  - None
- F UNFINISHED BUSINESS
  - None
- G COUNCIL REPORTS
- H MANAGEMENT REPORTS
  - None
- I NOTICES OF MOTION
  - None
- J SUBDIVISION APPLICATIONS
  - 1. Division 5 File: PL20180002 (04213004) Subdivision Item Agricultural Holdings District

Staff Report Page 120

- K COMMITTEE OF THE WHOLE/IN CAMERA
  - None

ADJOURN THE MEETING

Page 1

A regular meeting of the Council of Rocky View County was held in Council Chambers of the Municipal Administration Building, 911 - 32nd Avenue NE, Calgary, Alberta on February 27, 2018 commencing at 9:00 a.m.