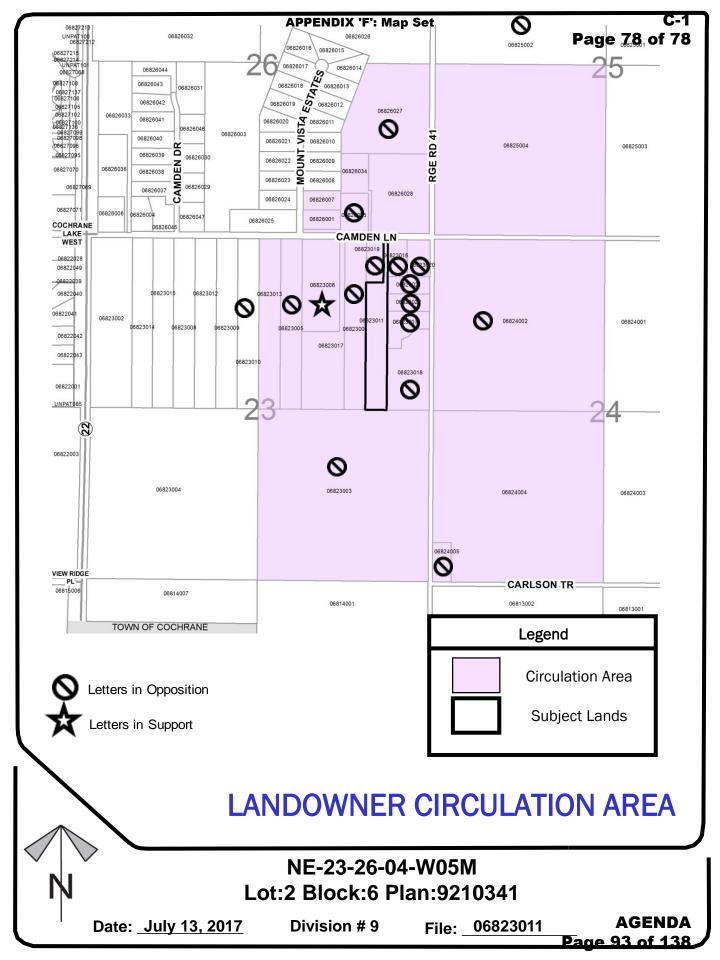

#### MORNING APPOINTMENTS 10:00 A.M.

 Division 9 – File: PL20170108 (06823011)
 Bylaw C-7758-2018 – Redesignation Item – Agricultural Holdings District to Residential Two District – Cochrane North ASP

Staff Report Page 16