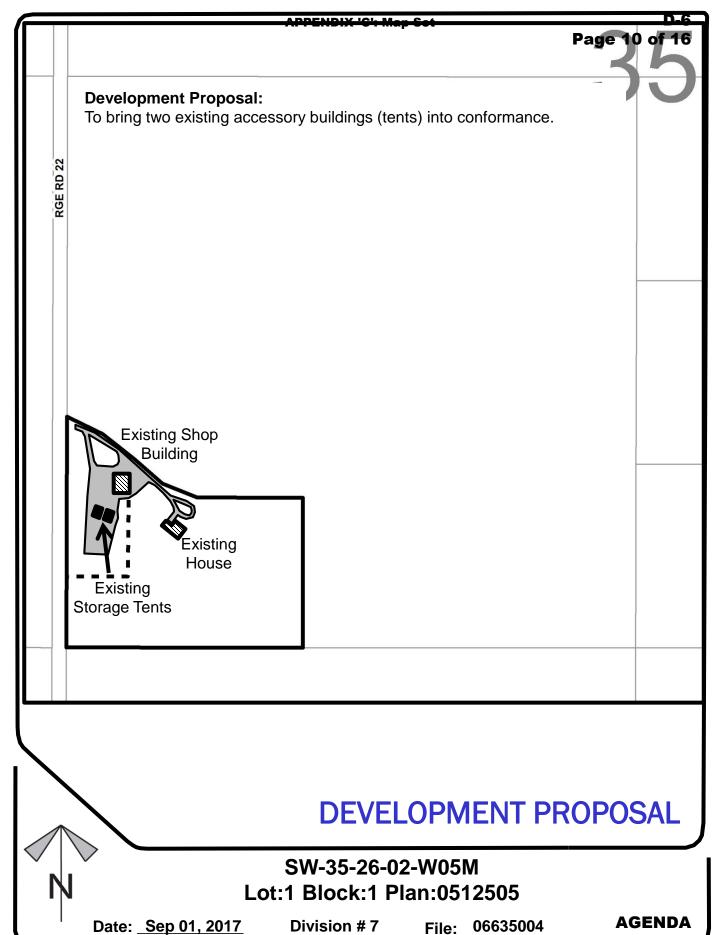

Staff Report Page 102

6. Division 7 – File: PRDP20172186 (06635004) – Development Permit – Direct Control District 100 (DC-100) Cell B – Permitting of two existing accessory buildings (tents)

Staff Report Page 104