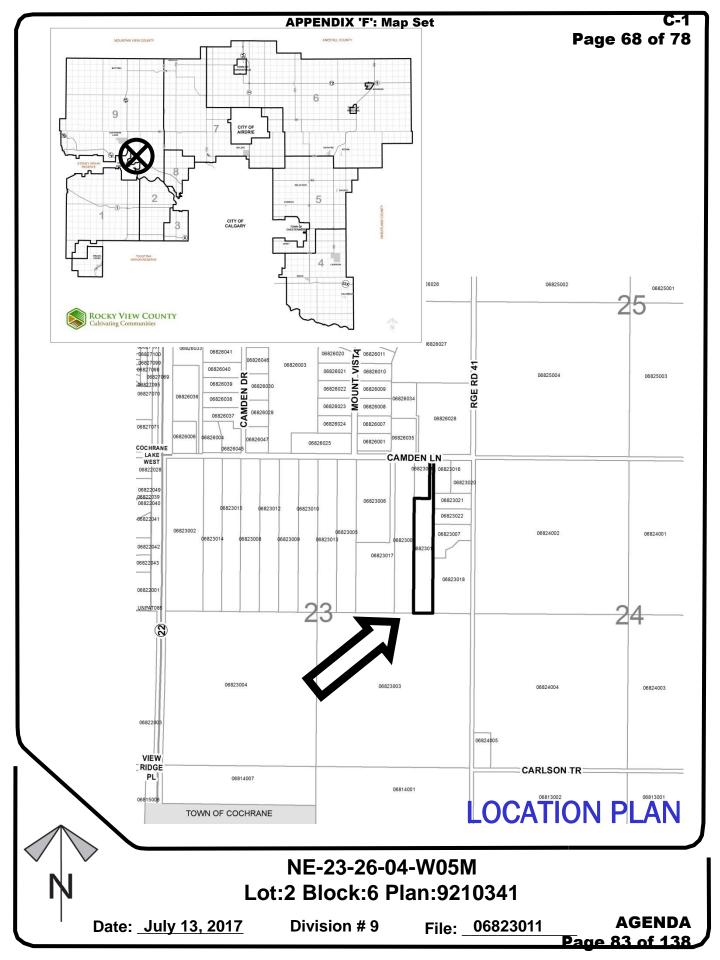

#### MORNING APPOINTMENTS 10:00 A.M.

 Division 9 – File: PL20170108 (06823011)
 Bylaw C-7758-2018 – Redesignation Item – Agricultural Holdings District to Residential Two District – Cochrane North ASP

Staff Report Page 16

#### 1-18-02-27-04 (C-1)

Division 9 – Bylaw C-7718-2017 – Redesignation Item – Area Structure Plan Amendment – Cochrane North Area Structure Plan File: PL20160091 (06834003/4)