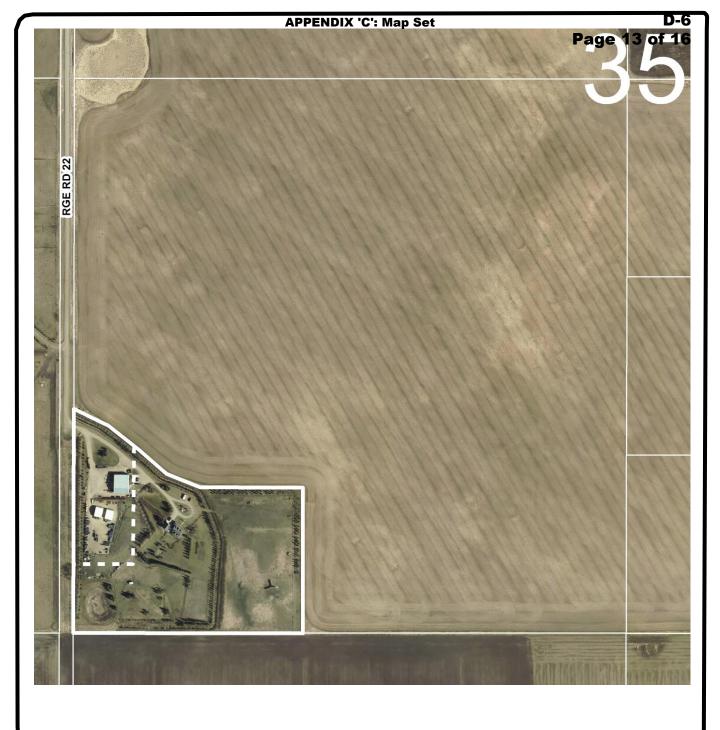

Staff Report Page 102

6. Division 7 – File: PRDP20172186 (06635004) – Development Permit – Direct Control District 100 (DC-100) Cell B – Permitting of two existing accessory buildings (tents)

Staff Report Page 104