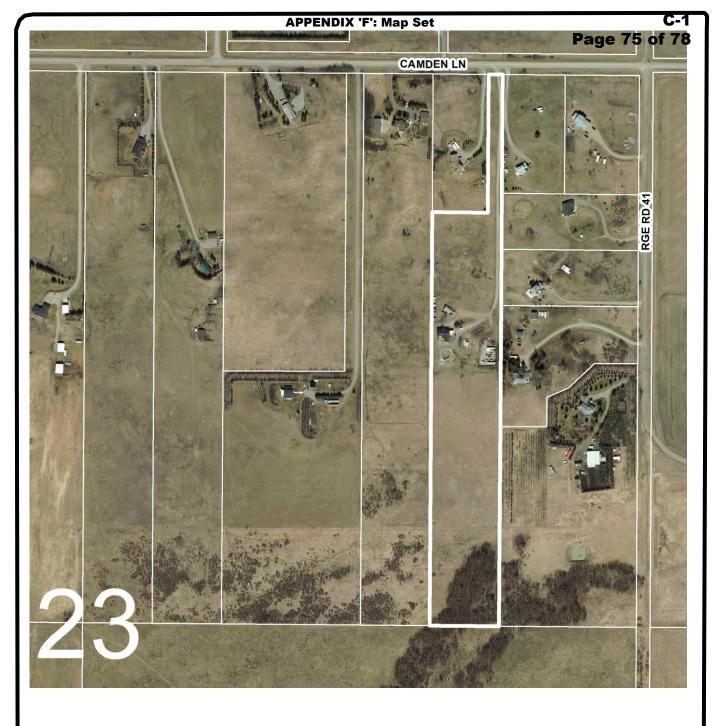

#### MORNING APPOINTMENTS 10:00 A.M.

 Division 9 – File: PL20170108 (06823011)
 Bylaw C-7758-2018 – Redesignation Item – Agricultural Holdings District to Residential Two District – Cochrane North ASP

Staff Report Page 16

#### 1-18-02-27-04 (C-1)

Division 9 – Bylaw C-7718-2017 – Redesignation Item – Area Structure Plan Amendment – Cochrane North Area Structure Plan File: PL20160091 (06834003/4)

#### 1-18-02-27-05 (C-2)

Division 9 – Bylaw C-7719-2017 – Conceptual Scheme Item – Cochrane North Conceptual Scheme File: PL20160092 (06834003/4)

Page 3

1-18-02-27-06 (C-3)

Division 9 – Bylaw C-7718-2017 – Redesignation Item – Ranch and Farm District and Ranch and Farm\* District to Direct Control District File: PL20160093 (06834003/4)