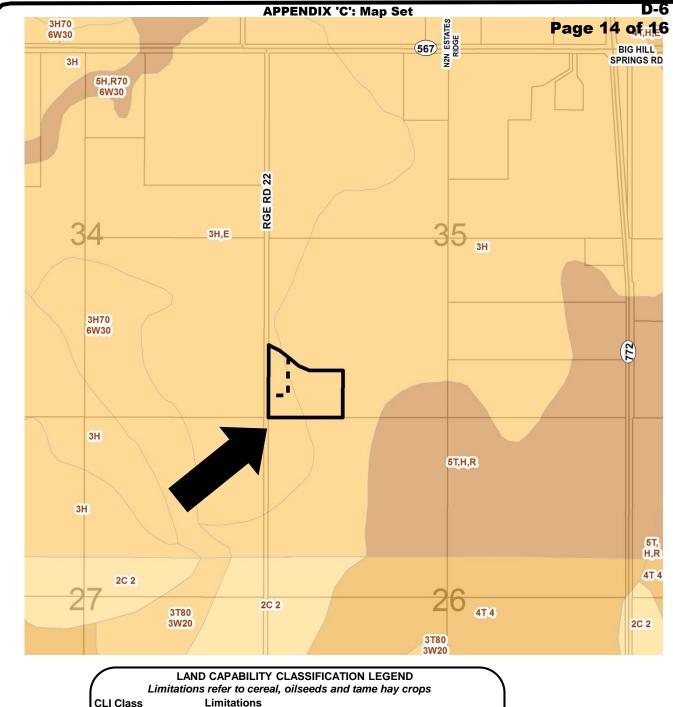

Staff Report Page 102

6. Division 7 – File: PRDP20172186 (06635004) – Development Permit – Direct Control District 100 (DC-100) Cell B – Permitting of two existing accessory buildings (tents)

Staff Report Page 104