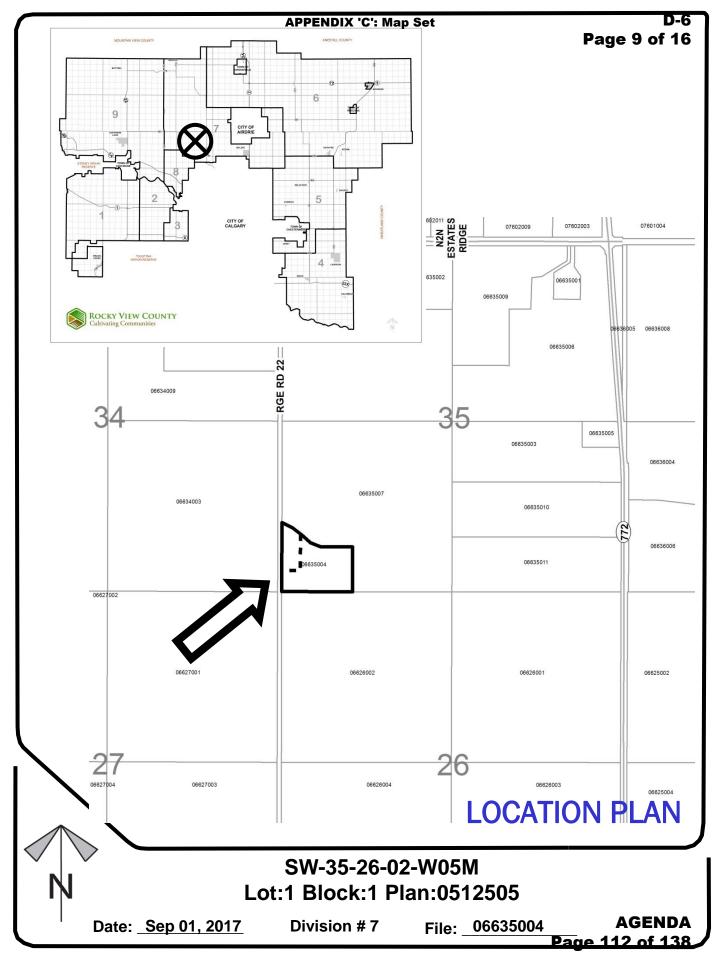

Staff Report Page 102

6. Division 7 – File: PRDP20172186 (06635004) – Development Permit – Direct Control District 100 (DC-100) Cell B – Permitting of two existing accessory buildings (tents)

Staff Report Page 104