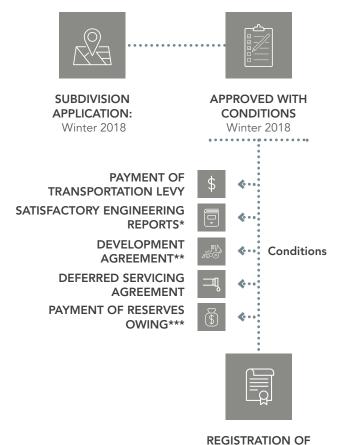

- E BYLAWS
  - None
- F UNFINISHED BUSINESS
  - None
- G COUNCIL REPORTS
- H MANAGEMENT REPORTS
  - None
- I NOTICES OF MOTION
  - None
- J SUBDIVISION APPLICATIONS
  - 1. Division 5 File: PL20180002 (04213004) Subdivision Item Agricultural Holdings District

Staff Report Page 120

- K COMMITTEE OF THE WHOLE/IN CAMERA
  - None

ADJOURN THE MEETING

Page 1

A regular meeting of the Council of Rocky View County was held in Council Chambers of the Municipal Administration Building, 911 - 32nd Avenue NE, Calgary, Alberta on February 27, 2018 commencing at 9:00 a.m.