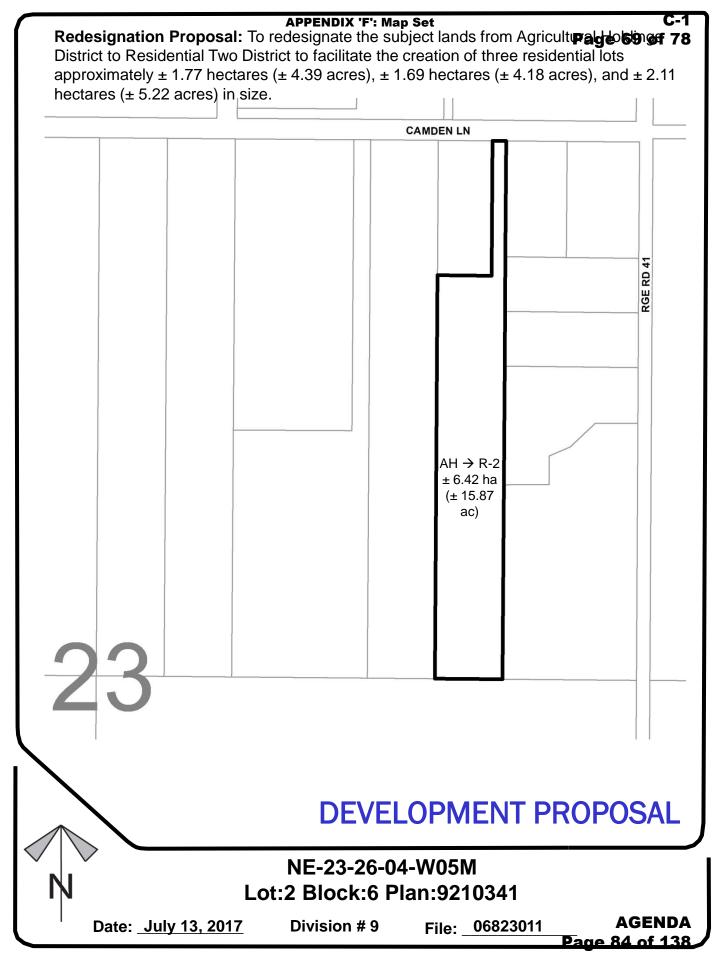

#### MORNING APPOINTMENTS 10:00 A.M.

 Division 9 – File: PL20170108 (06823011)
 Bylaw C-7758-2018 – Redesignation Item – Agricultural Holdings District to Residential Two District – Cochrane North ASP

Staff Report Page 16

#### 1-18-02-27-04 (C-1)

Division 9 – Bylaw C-7718-2017 – Redesignation Item – Area Structure Plan Amendment – Cochrane North Area Structure Plan File: PL20160091 (06834003/4)