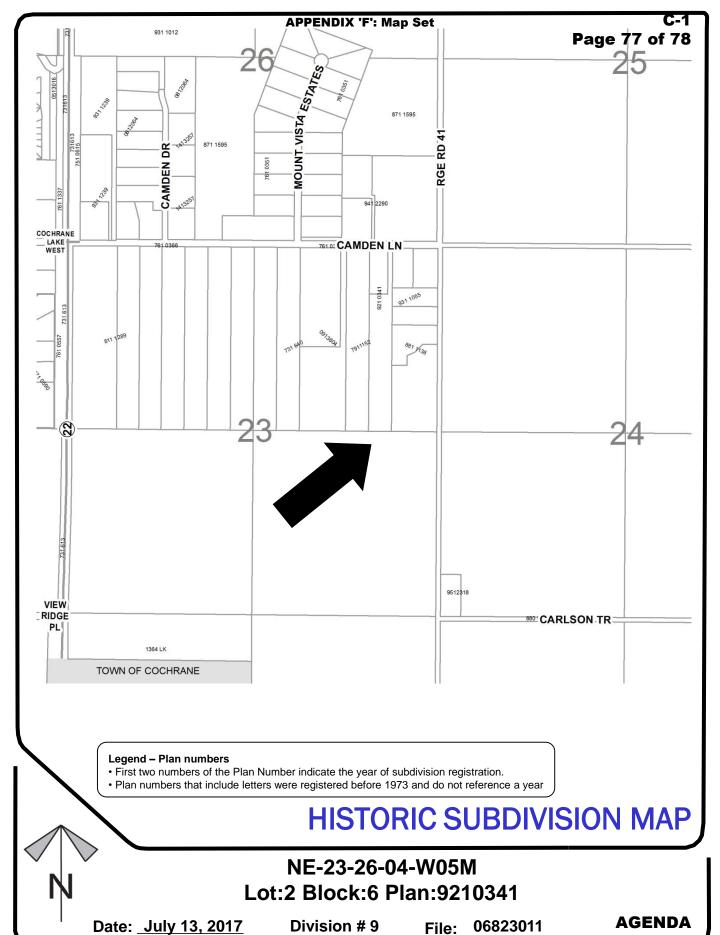

#### MORNING APPOINTMENTS 10:00 A.M.

 Division 9 – File: PL20170108 (06823011)
 Bylaw C-7758-2018 – Redesignation Item – Agricultural Holdings District to Residential Two District – Cochrane North ASP

Staff Report Page 16

#### 1-18-02-27-04 (C-1)

Division 9 – Bylaw C-7718-2017 – Redesignation Item – Area Structure Plan Amendment – Cochrane North Area Structure Plan File: PL20160091 (06834003/4)

#### 1-18-02-27-05 (C-2)

Division 9 – Bylaw C-7719-2017 – Conceptual Scheme Item – Cochrane North Conceptual Scheme File: PL20160092 (06834003/4)

Page 3

1-18-02-27-06 (C-3)

Division 9 – Bylaw C-7718-2017 – Redesignation Item – Ranch and Farm District and Ranch and Farm\* District to Direct Control District File: PL20160093 (06834003/4)