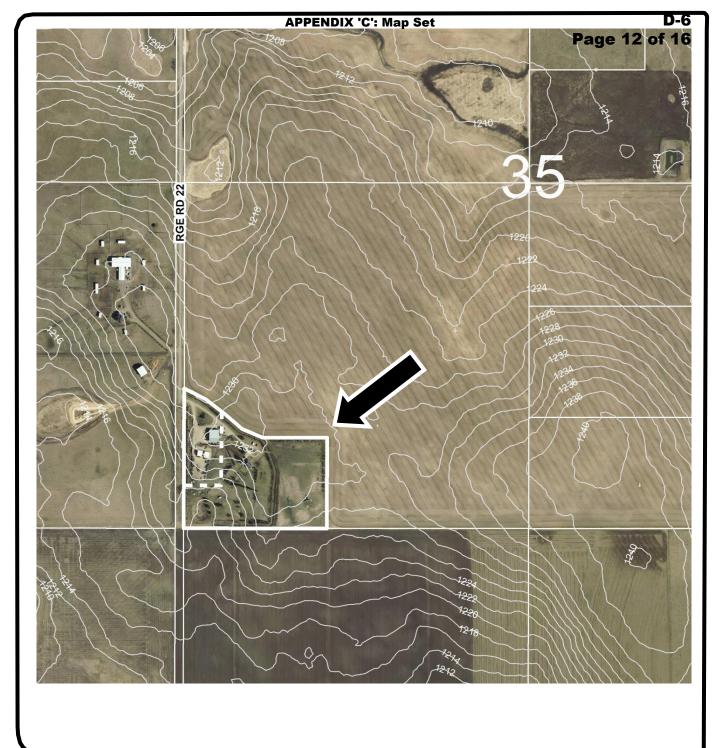

Staff Report Page 102

6. Division 7 – File: PRDP20172186 (06635004) – Development Permit – Direct Control District 100 (DC-100) Cell B – Permitting of two existing accessory buildings (tents)

Staff Report Page 104