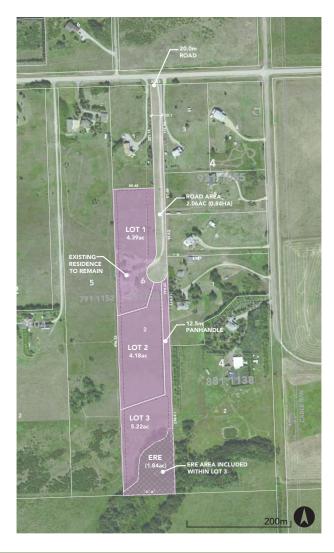

- E BYLAWS
  - None
- F UNFINISHED BUSINESS
  - None
- G COUNCIL REPORTS
- H MANAGEMENT REPORTS
  - None
- I NOTICES OF MOTION
  - None
- J SUBDIVISION APPLICATIONS
  - 1. Division 5 File: PL20180002 (04213004) Subdivision Item Agricultural Holdings District

Staff Report Page 120

- K COMMITTEE OF THE WHOLE/IN CAMERA
  - None

ADJOURN THE MEETING

Page 1

A regular meeting of the Council of Rocky View County was held in Council Chambers of the Municipal Administration Building, 911 - 32nd Avenue NE, Calgary, Alberta on February 27, 2018 commencing at 9:00 a.m.