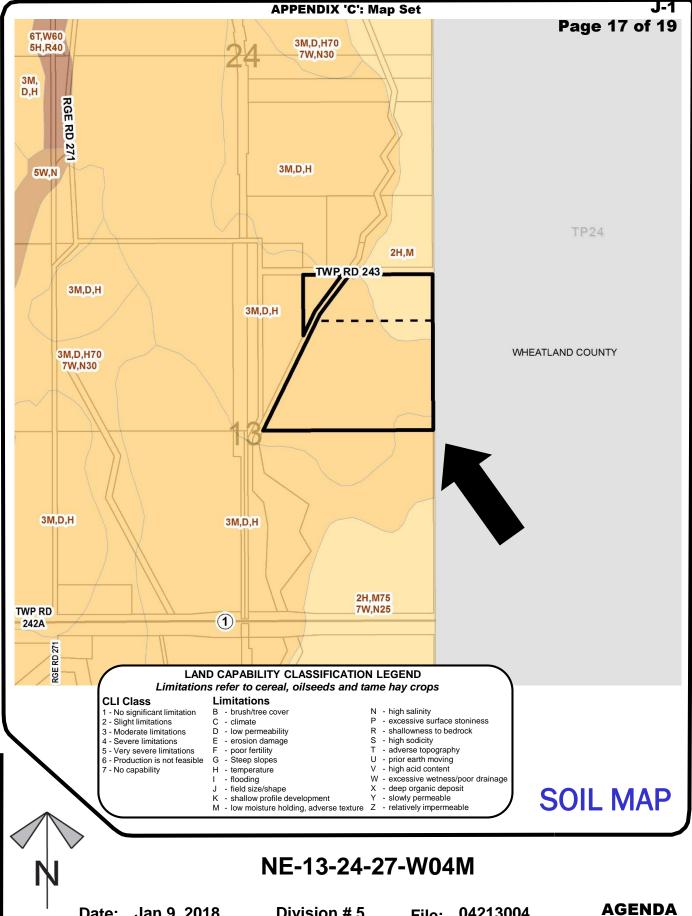

- E BYLAWS
  - None
- F UNFINISHED BUSINESS
  - None
- G COUNCIL REPORTS
- H MANAGEMENT REPORTS
  - None
- I NOTICES OF MOTION
  - None
- J SUBDIVISION APPLICATIONS
  - 1. Division 5 File: PL20180002 (04213004) Subdivision Item Agricultural Holdings District

Staff Report Page 120

- K COMMITTEE OF THE WHOLE/IN CAMERA
  - None

ADJOURN THE MEETING

Page 1

A regular meeting of the Council of Rocky View County was held in Council Chambers of the Municipal Administration Building, 911 - 32nd Avenue NE, Calgary, Alberta on February 27, 2018 commencing at 9:00 a.m.