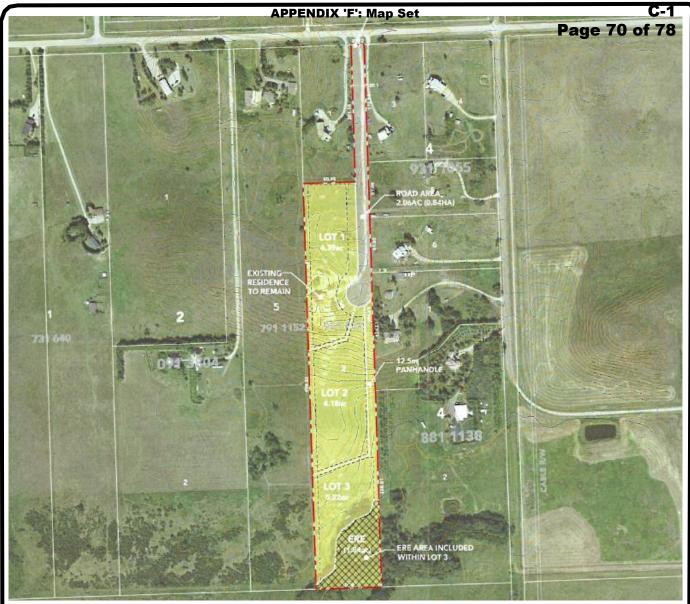

#### MORNING APPOINTMENTS 10:00 A.M.

 Division 9 – File: PL20170108 (06823011)
 Bylaw C-7758-2018 – Redesignation Item – Agricultural Holdings District to Residential Two District – Cochrane North ASP

Staff Report Page 16

#### 1-18-02-27-04 (C-1)

Division 9 – Bylaw C-7718-2017 – Redesignation Item – Area Structure Plan Amendment – Cochrane North Area Structure Plan File: PL20160091 (06834003/4)