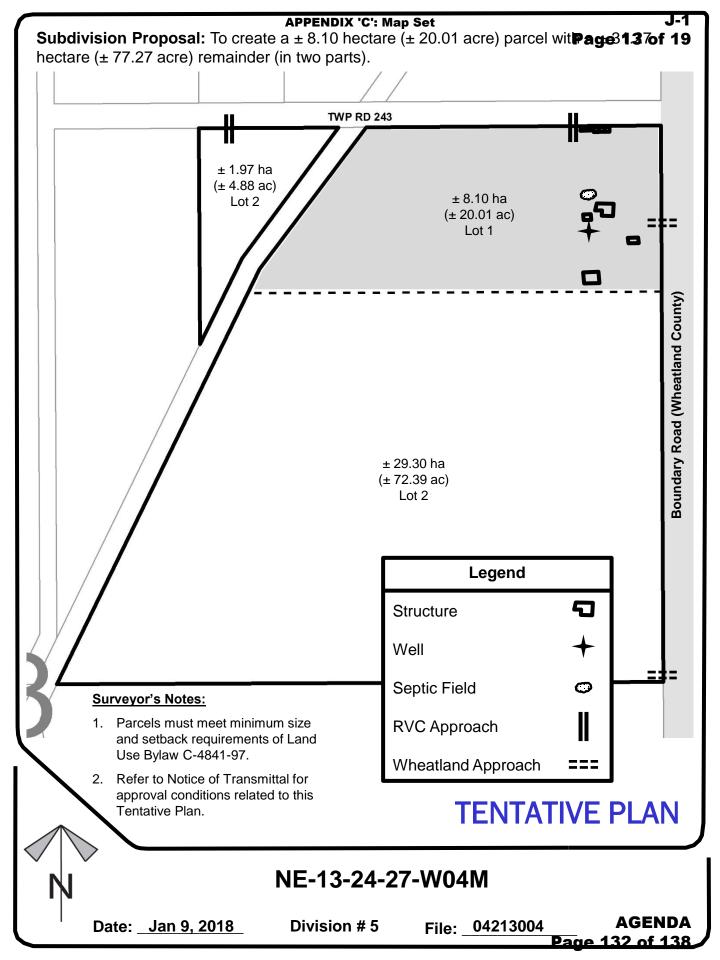

- E BYLAWS
  - None
- F UNFINISHED BUSINESS
  - None
- G COUNCIL REPORTS
- H MANAGEMENT REPORTS
  - None
- I NOTICES OF MOTION
  - None
- J SUBDIVISION APPLICATIONS
  - 1. Division 5 File: PL20180002 (04213004) Subdivision Item Agricultural Holdings District

Staff Report Page 120

- K COMMITTEE OF THE WHOLE/IN CAMERA
  - None

ADJOURN THE MEETING

Page 1

A regular meeting of the Council of Rocky View County was held in Council Chambers of the Municipal Administration Building, 911 - 32nd Avenue NE, Calgary, Alberta on February 27, 2018 commencing at 9:00 a.m.