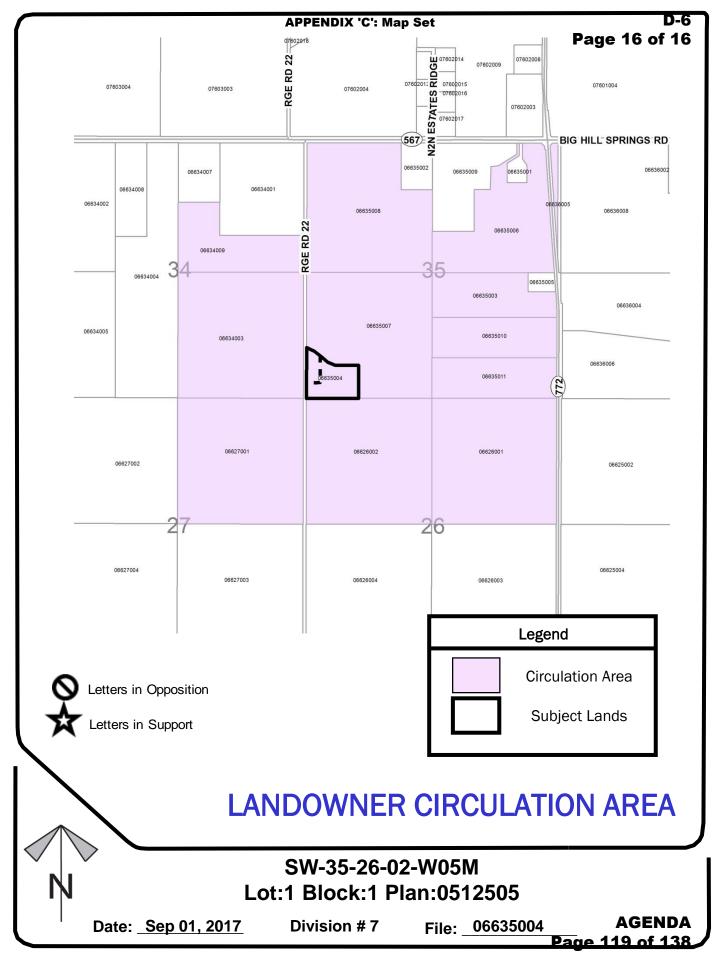

Staff Report Page 102

6. Division 7 – File: PRDP20172186 (06635004) – Development Permit – Direct Control District 100 (DC-100) Cell B – Permitting of two existing accessory buildings (tents)

Staff Report Page 104