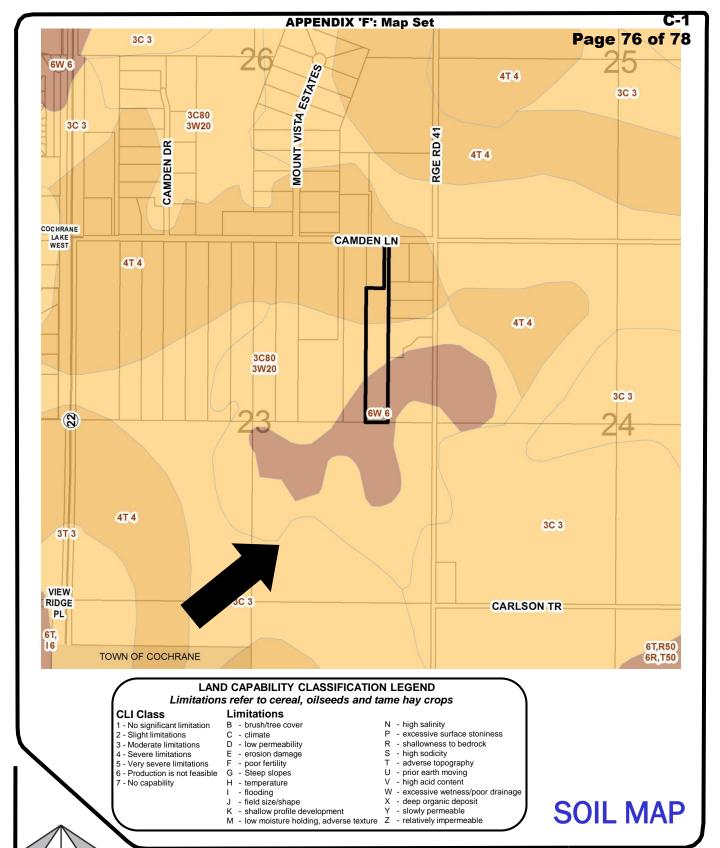

#### MORNING APPOINTMENTS 10:00 A.M.

 Division 9 – File: PL20170108 (06823011)
 Bylaw C-7758-2018 – Redesignation Item – Agricultural Holdings District to Residential Two District – Cochrane North ASP

Staff Report Page 16

#### 1-18-02-27-04 (C-1)

Division 9 – Bylaw C-7718-2017 – Redesignation Item – Area Structure Plan Amendment – Cochrane North Area Structure Plan File: PL20160091 (06834003/4)

#### 1-18-02-27-05 (C-2)

Division 9 – Bylaw C-7719-2017 – Conceptual Scheme Item – Cochrane North Conceptual Scheme File: PL20160092 (06834003/4)

Page 3

1-18-02-27-06 (C-3)

Division 9 – Bylaw C-7718-2017 – Redesignation Item – Ranch and Farm District and Ranch and Farm\* District to Direct Control District File: PL20160093 (06834003/4)