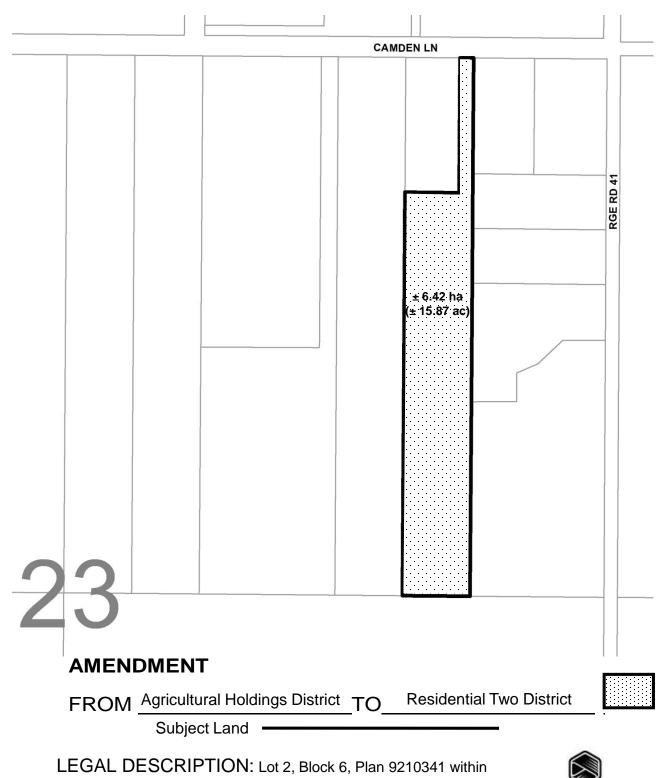

#### MORNING APPOINTMENTS 10:00 A.M.

 Division 9 – File: PL20170108 (06823011)
 Bylaw C-7758-2018 – Redesignation Item – Agricultural Holdings District to Residential Two District – Cochrane North ASP

Staff Report Page 16

#### 1-18-02-27-04 (C-1)

Division 9 – Bylaw C-7718-2017 – Redesignation Item – Area Structure Plan Amendment – Cochrane North Area Structure Plan File: PL20160091 (06834003/4)

#### 1-18-02-27-05 (C-2)

Division 9 – Bylaw C-7719-2017 – Conceptual Scheme Item – Cochrane North Conceptual Scheme File: PL20160092 (06834003/4)

Page 3

1-18-02-27-06 (C-3)

Division 9 – Bylaw C-7718-2017 – Redesignation Item – Ranch and Farm District and Ranch and Farm\* District to Direct Control District File: PL20160093 (06834003/4)

MOVED by Councillor Kissel that the public hearing for items C-1, C-2, and C-3 be opened concurrently at 10:08 a.m.

Carried

MOVED by Councillor Kissel that the two late letters be accepted.

Carried

Person(s) who presented: Mike Coldwell, Urban Systems Ltd., Applicant

Person(s) who spoke in rebuttal: Mike Coldwell, Urban Systems Ltd., Applicant

Fred Schickedanz, on behalf of the Landowners

MOVED by Councillor Kissel that the public hearing for items C-1, C-2, and C-3 be closed at 12:51 p.m.

Carried

MOVED by Councillor Kissel that Bylaw C-7718-2017 be given first reading.

Carried

MOVED by Councillor Kissel that Bylaw C-7719-2017 be given first reading.

Carried

MOVED by Councillor Kissel that Bylaw C-7720-2017 be given first reading.

Carried

The Chair called for a recess at 12:59 p.m. and called the meeting back to order at 1:35 p.m. with all previously mentioned members present.

Page 4

MOVED by Councillor Kissel that Administration be directed to work with Urban System Ltd. to address the following concerns prior to consideration of second and third reading of Bylaws C-7718-2017, C-7719-2017. and C-7720-2017 no later than June 26, 2018:

- 1. Provide clarification on the earliest timing of the construction and installation of the storm water management pipe and outlet to the Bow River;
- 2. Reconsider the road network design, including questions of access;
- 3. Prepare detailed policy regarding the necessary licensing and approvals to ensure appropriate water and waste water servicing to the proposed development; and
- 4. Provide a comparison of density levels with other areas of the County.

Carried

Opposed: In Favour:

Councillor Kamachi Deputy Reeve Gautreau Councillor Henn

Councillor McKylor

Councillor Hanson

Reeve Boehlke

Councillor Schule Councillor Wright

Councillor Kissel