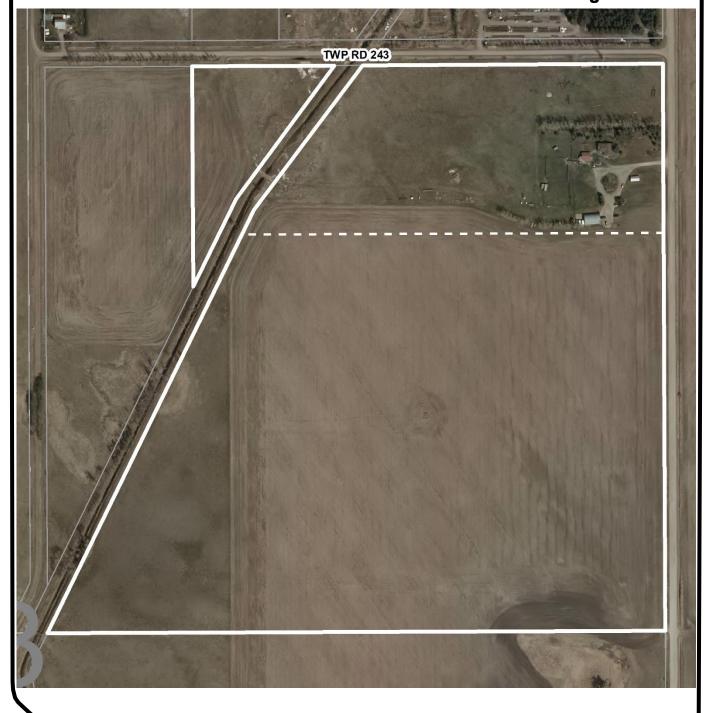

- E BYLAWS
  - None
- F UNFINISHED BUSINESS
  - None
- G COUNCIL REPORTS
- H MANAGEMENT REPORTS
  - None
- I NOTICES OF MOTION
  - None
- J SUBDIVISION APPLICATIONS
  - 1. Division 5 File: PL20180002 (04213004) Subdivision Item Agricultural Holdings District

Staff Report Page 120

- K COMMITTEE OF THE WHOLE/IN CAMERA
  - None

ADJOURN THE MEETING

Page 1

A regular meeting of the Council of Rocky View County was held in Council Chambers of the Municipal Administration Building, 911 - 32nd Avenue NE, Calgary, Alberta on February 27, 2018 commencing at 9:00 a.m.