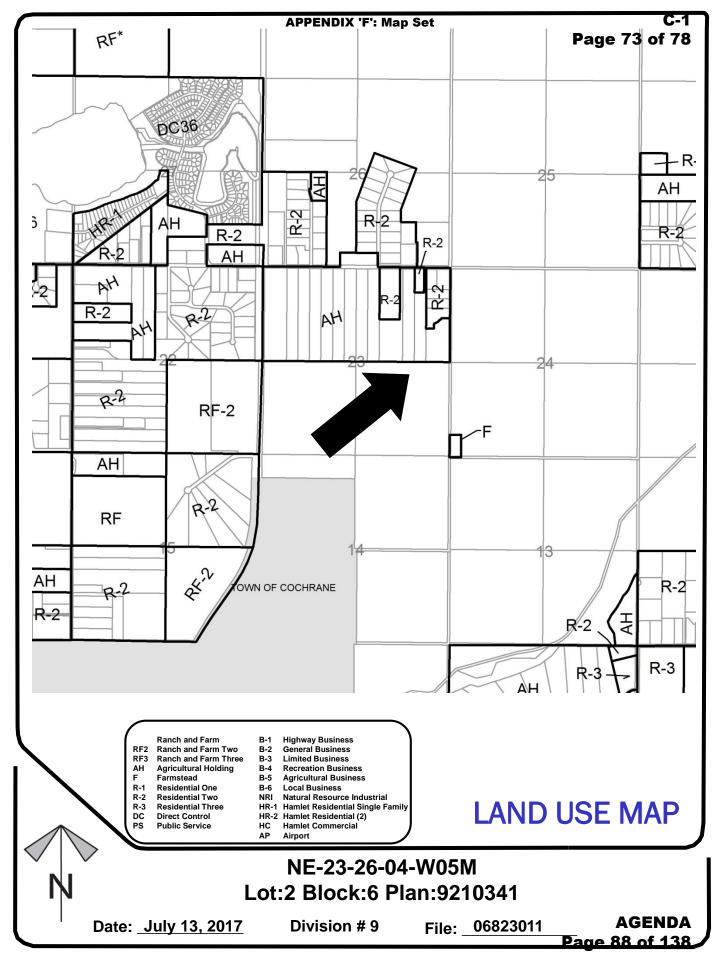

#### MORNING APPOINTMENTS 10:00 A.M.

 Division 9 – File: PL20170108 (06823011)
 Bylaw C-7758-2018 – Redesignation Item – Agricultural Holdings District to Residential Two District – Cochrane North ASP

Staff Report Page 16

#### 1-18-02-27-04 (C-1)

Division 9 – Bylaw C-7718-2017 – Redesignation Item – Area Structure Plan Amendment – Cochrane North Area Structure Plan File: PL20160091 (06834003/4)

#### 1-18-02-27-05 (C-2)

Division 9 – Bylaw C-7719-2017 – Conceptual Scheme Item – Cochrane North Conceptual Scheme File: PL20160092 (06834003/4)

Page 3

1-18-02-27-06 (C-3)

Division 9 – Bylaw C-7718-2017 – Redesignation Item – Ranch and Farm District and Ranch and Farm\* District to Direct Control District File: PL20160093 (06834003/4)