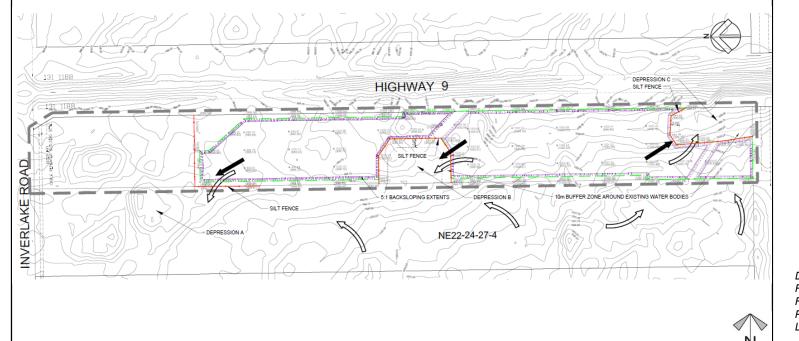

#### **Stormwater Management:**

- Prior to issuance, the applicant/owner will be required to provide a detailed Site-Specific Stormwater Implementation Plan (SSIP) conducted and stamped by a professional engineer that is in accordance with the conditions set by the CSMI and the County Servicing Standards, to the satisfaction of the County.
  - Note: A Drainage Review Analysis was submitted with the application but was deemed inadequate for the subject proposal by Administration.
- Prior to issuance, the applicant/owner will be required to submit a grading plan drawing that is in accordance with the SSIP accepted by the County that shows pre-development and postdevelopment grades.

#### **Environmental:**

- There are wetlands on the subject land that appear to potentially be impacted by the proposed development. Should the wetlands be directly impacted by the proposed development, prior to issuance, the applicant/owner will be required to provide a Biophysicial Impact Assessment (BIA) conducted by a qualified professional that assesses the existing wetland and the impacts as well as provides recommendations on mitigation and compensation measures to address the impacts.
- The applicant/owner will be responsible to obtain all required AEP approvals should the proposed development impact any wetlands.