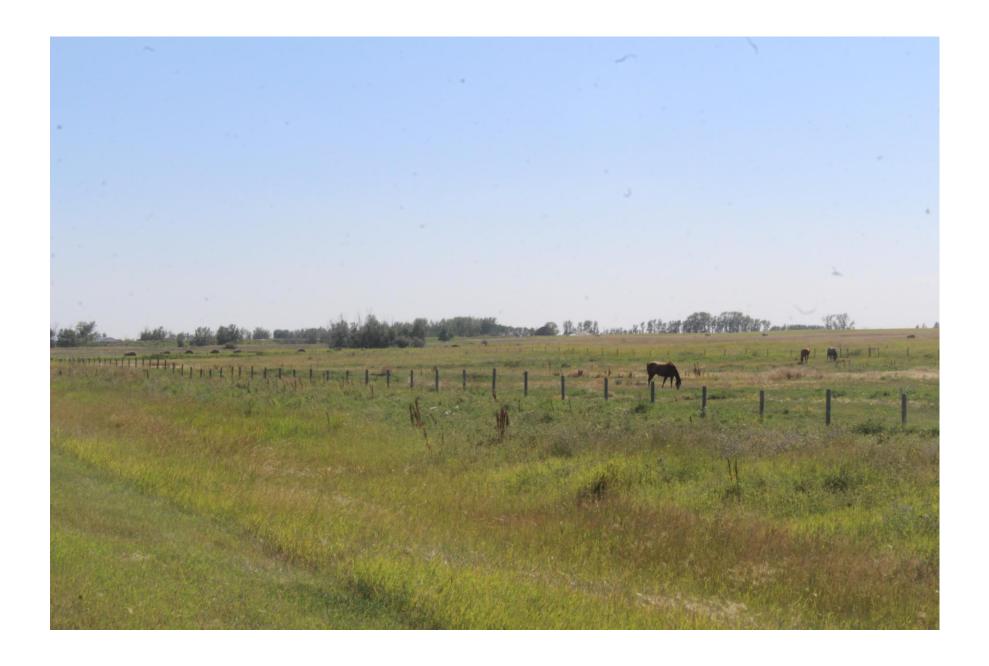

#### **AIR PHOTO & DEVELOPMENT CONTEXT:**

#### **INSPECTOR'S COMMENTS**: (August 5, 2020)

- No grading at time of visit
- Land appears used for pasture with 2 horses present at time of visit
- Site immediately adjacent to Hwy 9 and photos taken from froad
- · One small pond on site.