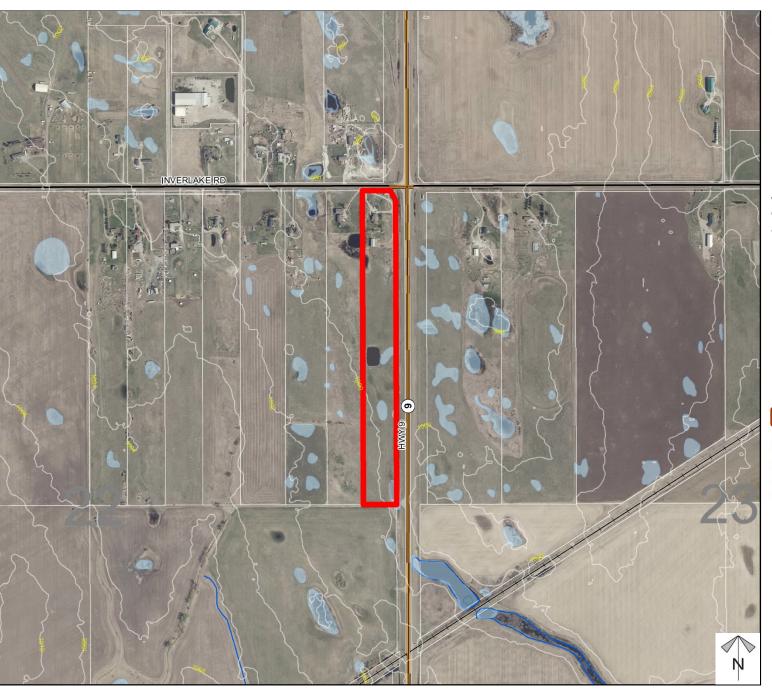

#### **SITE INFORMATION:**

- Existing wetlands on site
- Adjacent lands Agricultural (Farmstead and Ranch and Farm districts)

#### **Environmental:**

- There are wetlands on the subject land that appear to potentially be impacted by the proposed development. Should the wetlands be directly impacted by the proposed development, prior to issuance, the applicant/owner will be required to provide a Biophysicial Impact Assessment (BIA) conducted by a qualified professional that assesses the existing wetland and the impacts as well as provides recommendations on mitigation and compensation measures to address the impacts.
- The applicant/owner will be responsible to obtain all required AEP approvals should the proposed development impact any wetlands.