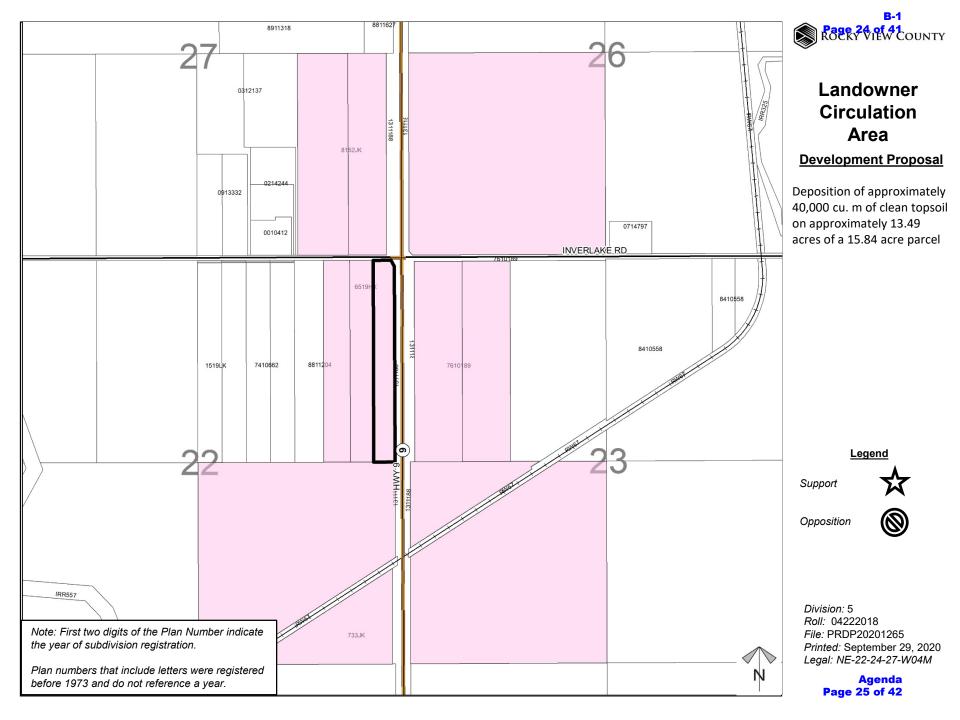

The applicant proposes placement of 40,000 cubic metres of topsoil over 13.49 acres of a 15.84 acre parcel. Fill will be placed at a depth of up to 0.61 m. (2.00 ft.) across 54,600 sq. m. (587,709.51 sq. ft.).

As shown on the submitted Site Plan dated June 20, 2020, includes:

- Topsoil Placement Area: Deposition of clean topsoil on approximately 13.49 acres of a 15.84 acre parcel.
  - Excludes wetland areas
  - o 54,600 sq. m (587,709.51 sq. ft.)
  - Depth of up to 0.61m (2.00 ft.)
  - Two to three months hauling
  - Approximately 2,500 truck loads
- Volume: Approximately 40,000 cubic meters of topsoil
- The proposed topsoil placement is to enhance the land for farming purposes