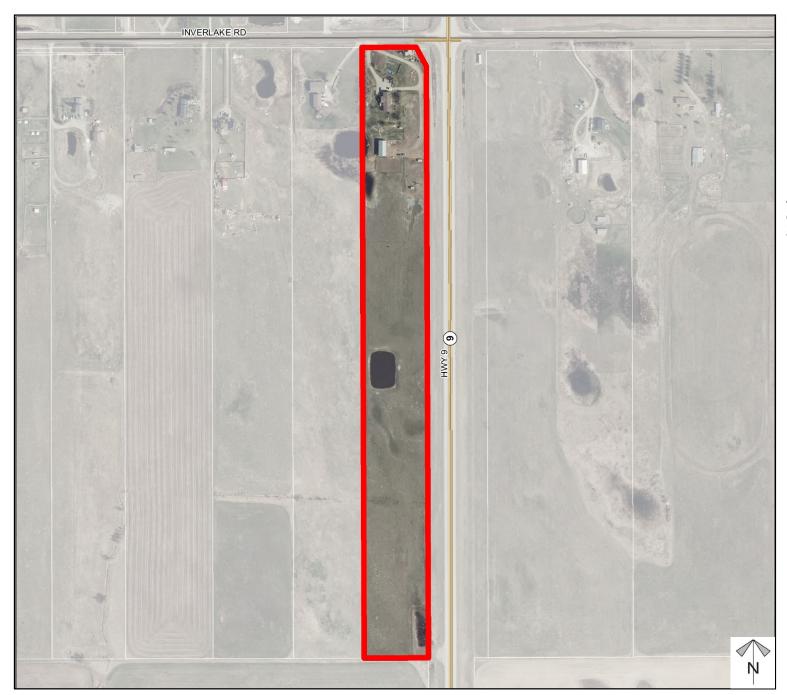

The applicant proposes placement of 40,000 cubic metres of topsoil over 13.49 acres of a 15.84 acre parcel. Fill will be placed at a depth of up to 0.61 m. (2.00 ft.) across 54,600 sq. m. (587,709.51 sq. ft.).

As shown on the submitted Site Plan dated June 20, 2020, includes:

- Topsoil Placement Area: Deposition of clean topsoil on approximately 13.49 acres of a 15.84 acre parcel.
  - Excludes wetland areas
  - o 54,600 sq. m (587,709.51 sq. ft.)
  - Depth of up to 0.61m (2.00 ft.)
  - Two to three months hauling
  - Approximately 2,500 truck loads
- Volume: Approximately 40,000 cubic meters of topsoil
- The proposed topsoil placement is to enhance the land for farming purposes