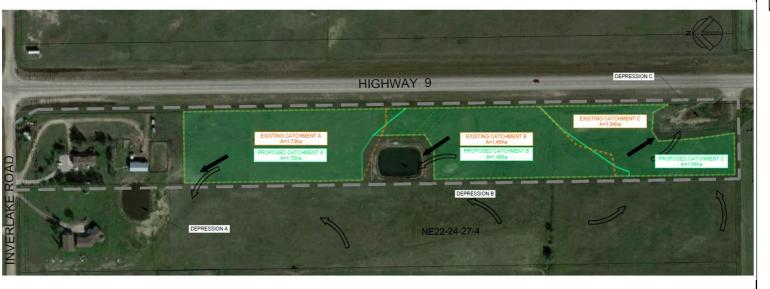

The applicant proposes placement of 40,000 cubic metres of topsoil over 13.49 acres of a 15.84 acre parcel. Fill will be placed at a depth of up to 0.61 m. (2.00 ft.) across 54,600 sq. m. (587,709.51 sq. ft.).

As shown on the submitted Site Plan dated June 20, 2020, includes:

- Topsoil Placement Area: Deposition of clean topsoil on approximately 13.49 acres of a 15.84 acre parcel.
  - Excludes wetland areas
  - o 54,600 sq. m (587,709.51 sq. ft.)
  - Depth of up to 0.61m (2.00 ft.)
  - Two to three months hauling
  - Approximately 2,500 truck loads
- Volume: Approximately 40,000 cubic meters of topsoil
- The proposed topsoil placement is to enhance the land for farming purposes

#### **Stormwater Management:**

- Prior to issuance, the applicant/owner will be required to provide a detailed Site-Specific Stormwater Implementation Plan (SSIP) conducted and stamped by a professional engineer that is in accordance with the conditions set by the CSMI and the County Servicing Standards, to the satisfaction of the County.
  - Note: A Drainage Review Analysis was submitted with the application but was deemed inadequate for the subject proposal by Administration.
- Prior to issuance, the applicant/owner will be required to submit a grading plan drawing that is in accordance with the SSIP accepted by the County that shows pre-development and postdevelopment grades.

#### **Environmental:**

- There are wetlands on the subject land that appear to potentially be impacted by the proposed development. Should the wetlands be directly impacted by the proposed development, prior to issuance, the applicant/owner will be required to provide a Biophysicial Impact Assessment (BIA) conducted by a qualified professional that assesses the existing wetland and the impacts as well as provides recommendations on mitigation and compensation measures to address the impacts.
- The applicant/owner will be responsible to obtain all required AEP approvals should the proposed development impact any wetlands.