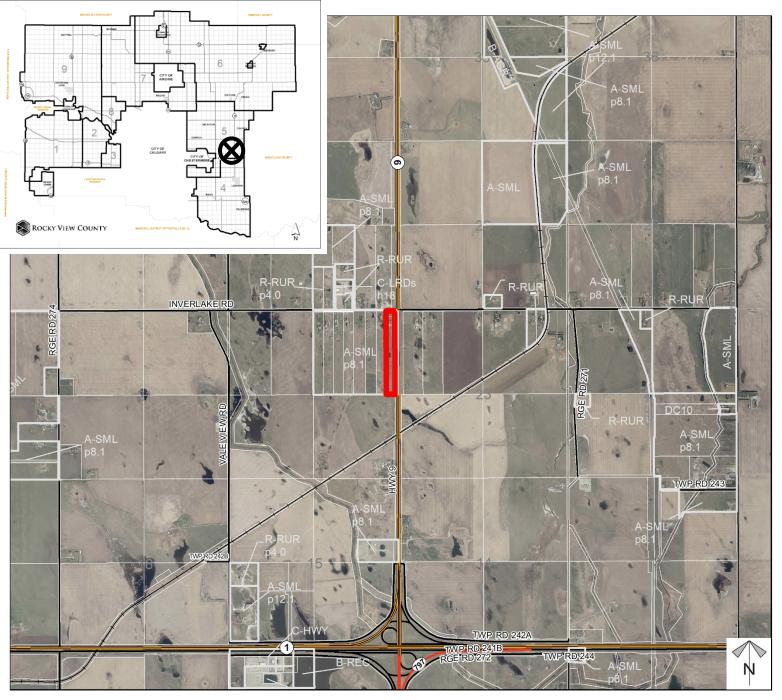

#### 9:00 AM APPOINTMENT

1. Division 2 File: 04222018 PRDP20201265

page 2

An appeal against the Development Authority's decision to refuse a development permit application for single-lot regrading and placement of clean topsoil, for agricultural purposes, at 272013 Inverlake Road (NE-22-24-27-W4M) and located at the southwest junction of Inverlake Road and Highway 9.

| GENERAL LOCATION: Located approximately 6.5 km east of the City of Chestermere; located at the southwest junction of Inverlake Road and Highway 9. |
|----------------------------------------------------------------------------------------------------------------------------------------------------|
| DECISION (MUNICIPAL PLANNING COMMISSION): Refused                                                                                                  |
| MUNICIPAL PLANNING COMMISSION DECISION DATE: September 24, 2020                                                                                    |
| APPLICANT: Horizon Excavating Ltd.                                                                                                                 |
| MUNICIPAL ADDRESS: 272013 Inverlake Road                                                                                                           |
| GROSS AREA: ± 6.41 hectares (± 15.84 acres)                                                                                                        |
| DEVELOPMENT VARIANCE AUTHORITY: N/A                                                                                                                |
| LAND USE POLICIES AND STATUTORY PLANS:                                                                                                             |
| Land Use Bylaw                                                                                                                                     |
|                                                                                                                                                    |

**USE:** Discretionary use, with no Variances

**APPLICATION:** Single-lot regrading and placement of clean topsoil, for agricultural purposes.

**GENERAL LOCATION:** Located at the southwest

junction of Inverlake Road and Highway 9

#### **AIR PHOTO & DEVELOPMENT CONTEXT:**