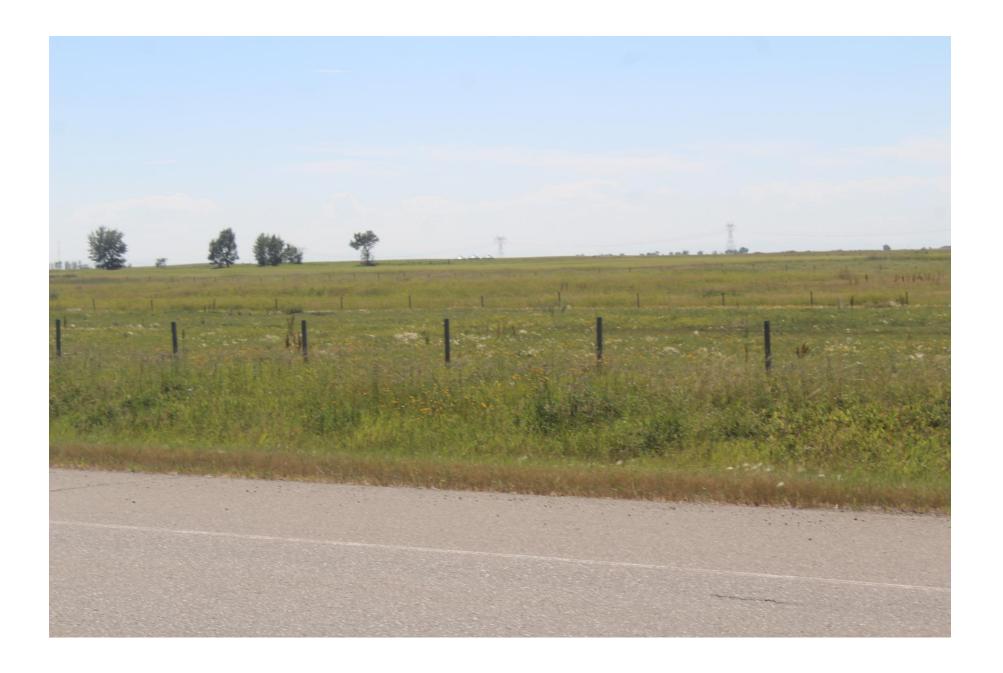

#### **INSPECTOR'S COMMENTS**: (August 5, 2020)

- No grading at time of visit
- Land appears used for pasture with 2 horses present at time of visit
- Site immediately adjacent to Hwy 9 and photos taken from froad
- · One small pond on site.