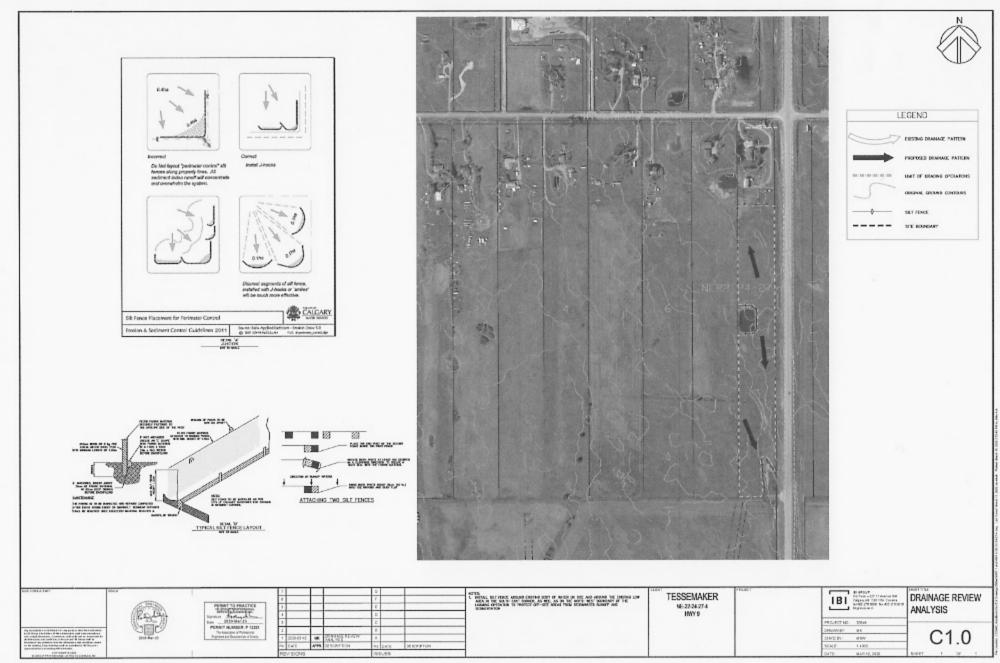

#### **Stormwater Management:**

- Prior to issuance, the applicant/owner will be required to provide a detailed Site-Specific Stormwater Implementation Plan (SSIP) conducted and stamped by a professional engineer that is in accordance with the conditions set by the CSMI and the County Servicing Standards, to the satisfaction of the County.
  - Note: A Drainage Review Analysis was submitted with the application but was deemed inadequate for the subject proposal by Administration.
- Prior to issuance, the applicant/owner will be required to submit a grading plan drawing that is in accordance with the SSIP accepted by the County that shows pre-development and postdevelopment grades.