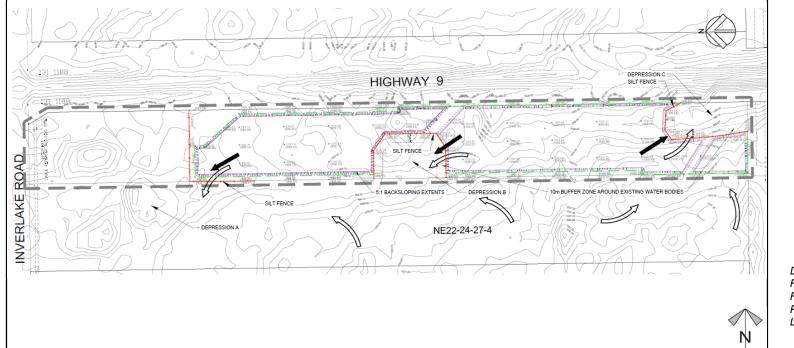

#### **Stormwater Management:**

- Prior to issuance, the applicant/owner will be required to provide a detailed Site-Specific Stormwater Implementation Plan (SSIP) conducted and stamped by a professional engineer that is in accordance with the conditions set by the CSMI and the County Servicing Standards, to the satisfaction of the County.
  - Note: A Drainage Review Analysis was submitted with the application but was deemed inadequate for the subject proposal by Administration.
- Prior to issuance, the applicant/owner will be required to submit a grading plan drawing that is in accordance with the SSIP accepted by the County that shows pre-development and postdevelopment grades.

#### Prior to Issuance:

- 2. That prior to issuance of this permit, the Applicant/Owner shall submit an Irrevocable Letter of Credit or Refundable Security, in the amount of \$20,000, to be deposited with the County to ensure that conditions of this permit are met. If conditions of this permit are not met, the County may use the funds, enter onto the described land, and carry out the work necessary to meet the conditions.
- 3. That prior to issuance of this permit, the Applicant/Owner shall submit a detailed site-specific Stormwater Implementation Plan (SSIP) for the subject lands, in accordance with County Servicing Standards. The report shall be stamped by a qualified professional and should address the following:
  - i. The report shall include both pre- and post-development site grading in the vicinity of the work, and shall confirm post-development site run-off characteristics;
  - ii. The report shall evaluate possible impacts the proposed placement of topsoil will have on adjacent lands and adjacent County and Provincial road right of ways. The report shall provide mitigating measures, if necessary, for any impacts the work may have on adjacent lands; and
  - iii. The report shall provide erosion and sedimentation control measures for the proposed activities.
- 4. That prior to issuance of this permit, the Applicant/Owner shall contact County Road Operations with haul details for materials and equipment needed during construction/site development to confirm if Road Use Agreements will be required for any hauling along the County road system and to confirm the presence of County road ban restrictions.
  - i. Written confirmation shall be received from County Road Operations confirming the status of this condition. Any required agreement or permits shall be obtained unless otherwise noted by County Road Operations.
- 5. That prior to issuance of this permit, the Applicant/Owner shall submit written confirmation that the existing wetlands onsite shall not be impacted by the proposed development, to the satisfaction of the County.
  - i. That should the wetlands be directly impacted by the proposed development, the Applicant/Owner shall submit a Biophysical Impact Assessment (BIA) conducted by a qualified professional that assesses the existing wetland and the impacts as well as provides recommendations on mitigation and compensation measures to address the impacts.
- 6. That prior to the issuance of this permit, the Applicant/Owner shall submit a construction management plan addressing noise mitigation measures, traffic accommodation, sedimentation and dust control, management of stormwater during construction, erosion and weed control, construction practices, waste management, firefighting procedures, evacuation plan, hazardous material containment and all other relevant construction management details, in accordance with County Servicing Standards.