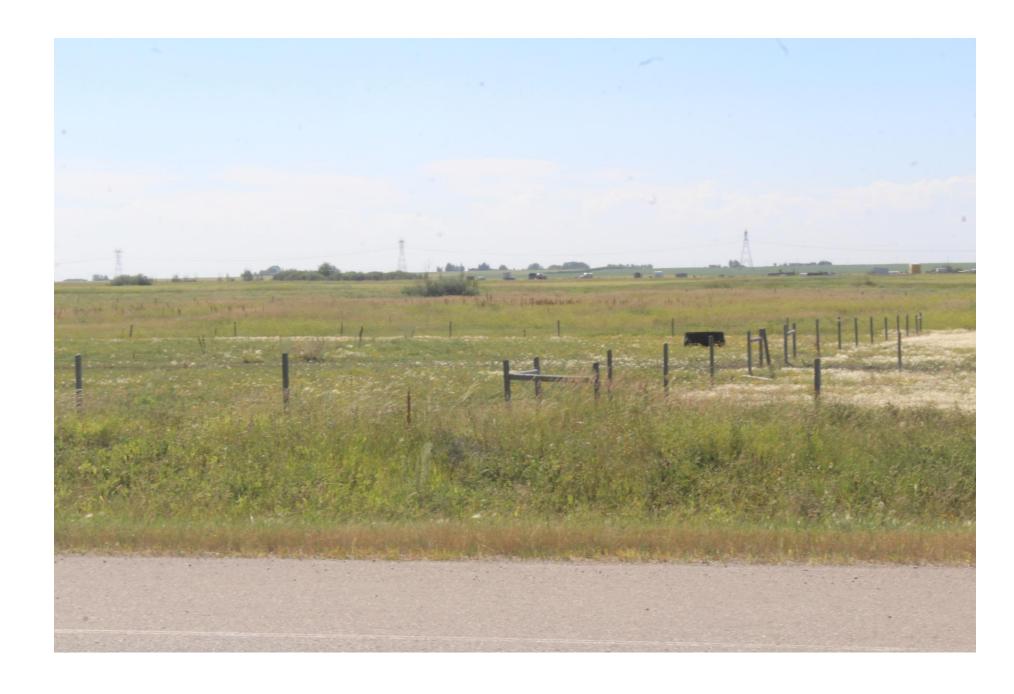

#### **INSPECTOR'S COMMENTS**: (August 5, 2020)

- No grading at time of visit
- Land appears used for pasture with 2 horses present at time of visit
- Site immediately adjacent to Hwy 9 and photos taken from froad
- · One small pond on site.