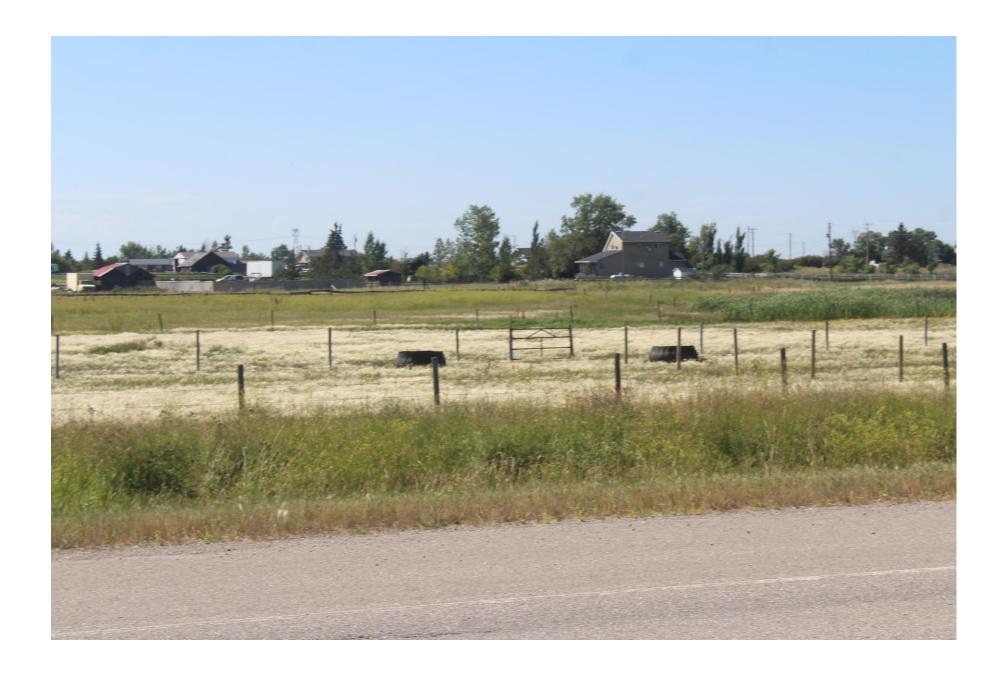

#### **INSPECTOR'S COMMENTS**: (August 5, 2020)

- No grading at time of visit
- Land appears used for pasture with 2 horses present at time of visit
- Site immediately adjacent to Hwy 9 and photos taken from froad
- · One small pond on site.