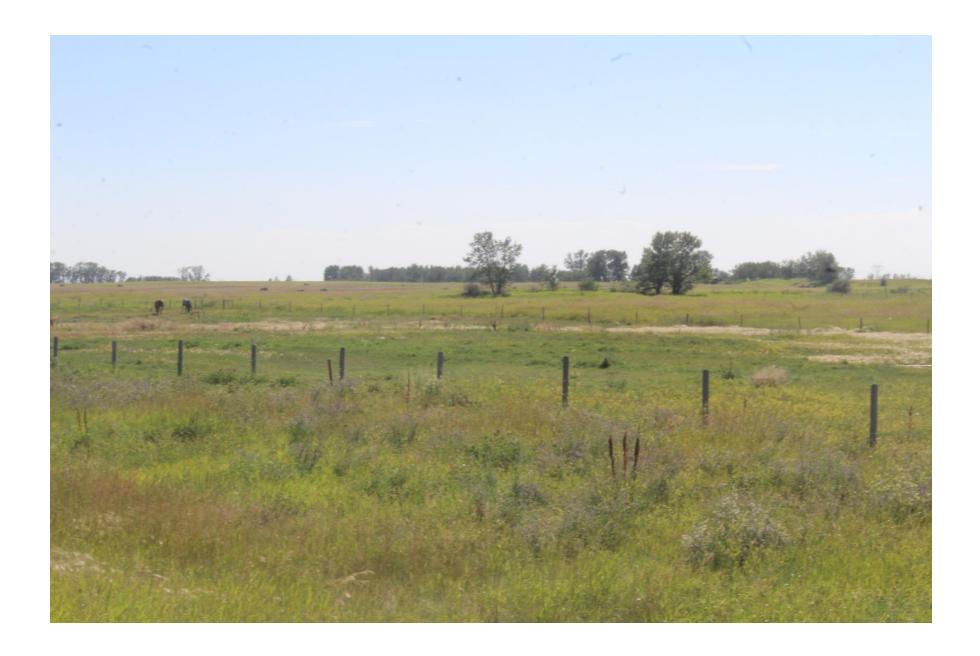

#### **AIR PHOTO & DEVELOPMENT CONTEXT:**

#### **INSPECTOR'S COMMENTS**: (August 5, 2020)

- No grading at time of visit
- Land appears used for pasture with 2 horses present at time of visit
- Site immediately adjacent to Hwy 9 and photos taken from froad
- · One small pond on site.

#### **Environmental:**

- There are wetlands on the subject land that appear to potentially be impacted by the proposed development. Should the wetlands be directly impacted by the proposed development, prior to issuance, the applicant/owner will be required to provide a Biophysicial Impact Assessment (BIA) conducted by a qualified professional that assesses the existing wetland and the impacts as well as provides recommendations on mitigation and compensation measures to address the impacts.
- The applicant/owner will be responsible to obtain all required AEP approvals should the proposed development impact any wetlands.