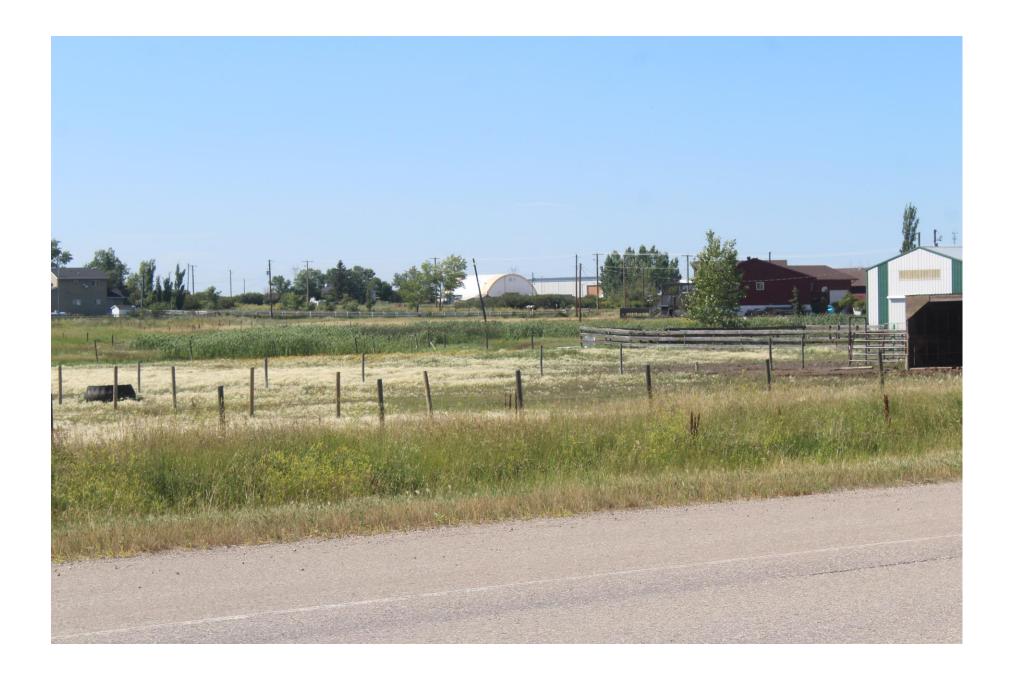

#### **INSPECTOR'S COMMENTS**: (August 5, 2020)

- No grading at time of visit
- Land appears used for pasture with 2 horses present at time of visit
- Site immediately adjacent to Hwy 9 and photos taken from froad
- · One small pond on site.