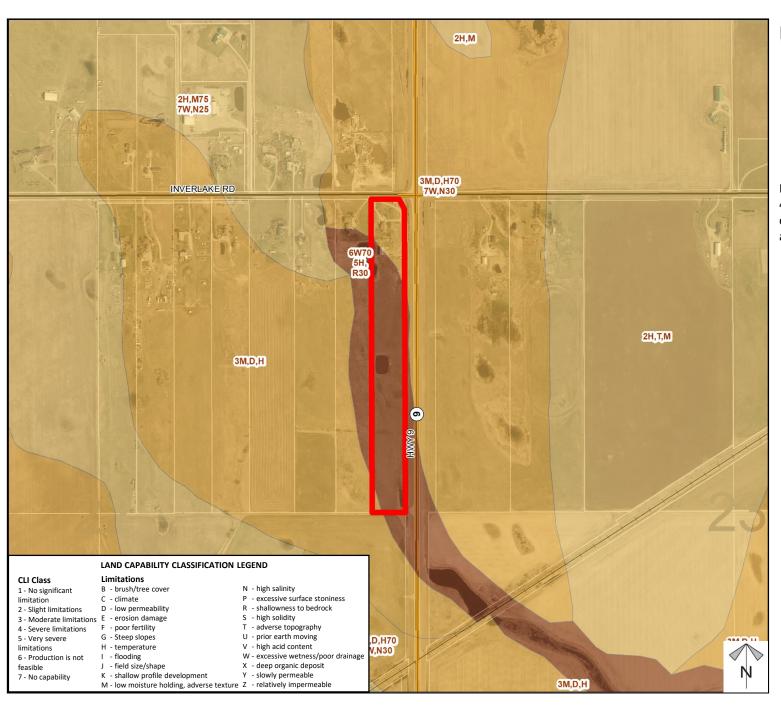

pproximately 40,000 cu. m of clean topsoil on approximately 13.49 acres of a 15.84 acre parcel

Division: 5 Roll: 04222018 File: PRDP20201265 Printed: September 29, 2020 Legal: NE-22-24-27-W04M

Agenda
Page 21 of 42





# Development Proposal

#### **Development Proposal**

Deposition of approximately 40,000 cu. m of clean topsoil on approximately 13.49 acres of a 15.84 acre parcel

Division: 5
Roll: 04222018
File: PRDP20201265
Printed: September 29, 2020
Legal: NE-22-24-27-W04M

Agenda
Page 22 of 42





### **Environmental**

#### **Development Proposal**

Deposition of approximately 40,000 cu. m of clean topsoil on approximately 13.49 acres of a 15.84 acre parcel



Division: 5
Roll: 04222018
File: PRDP20201265
Printed: September 29, 2020
Legal: NE-22-24-27-W04M

Agenda
Page 23 of 42





### Soil **Classifications**

#### **Development Proposal**

Deposition of approximately 40,000 cu. m of clean topsoil on approximately 13.49 acres of a 15.84 acre parcel

Division: 5 Roll: 04222018 File: PRDP20201265 Printed: September 29, 2020

Legal: NE-22-24-27-W04M **Agenda** 

Page 24 of 42





NE22-24-27-4



## **Development Proposal**

#### **Development Proposal**

Deposition of approximately 40,000 cu. m of clean topsoil on approximately 13.49 acres of a 15.84 acre parcel.



Division: 5 Roll: 04222018 File: PRDP20201265 Printed: September 29, 2020 Legal: NE-22-24-27-W04M

> **Agenda** Page 26 of 42





### **Site Photos**

### **Development Proposal**

Deposition of approximately 40,000 cu. m of clean topsoil on approximately 13.49 acres of a 15.84 acre parcel

Division: