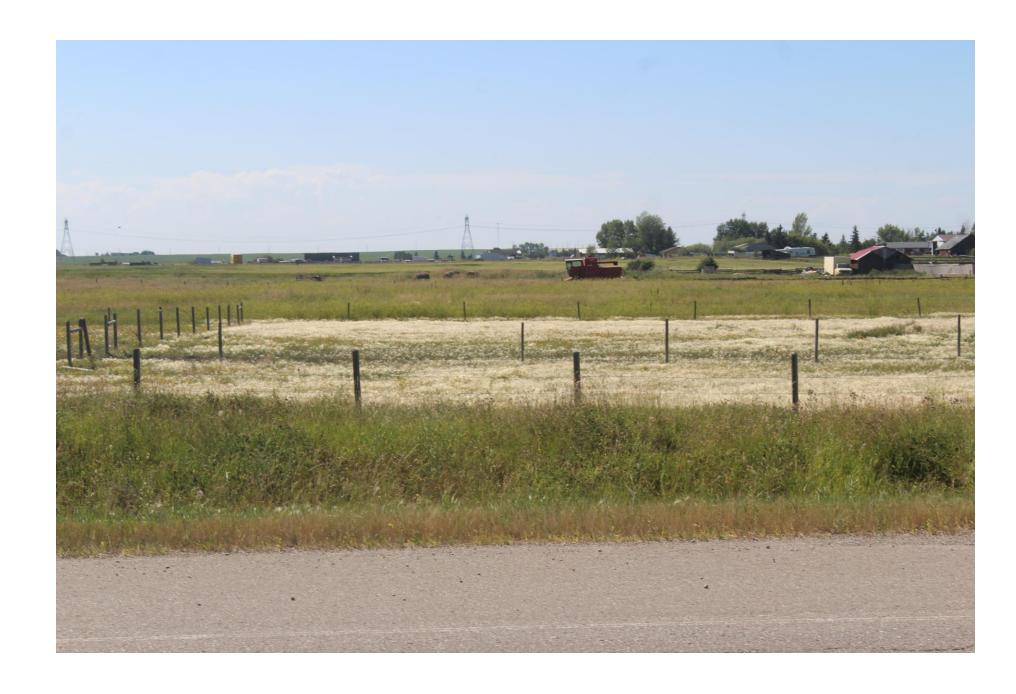

#### **INSPECTOR'S COMMENTS**: (August 5, 2020)

- No grading at time of visit
- Land appears used for pasture with 2 horses present at time of visit
- Site immediately adjacent to Hwy 9 and photos taken from froad
- · One small pond on site.