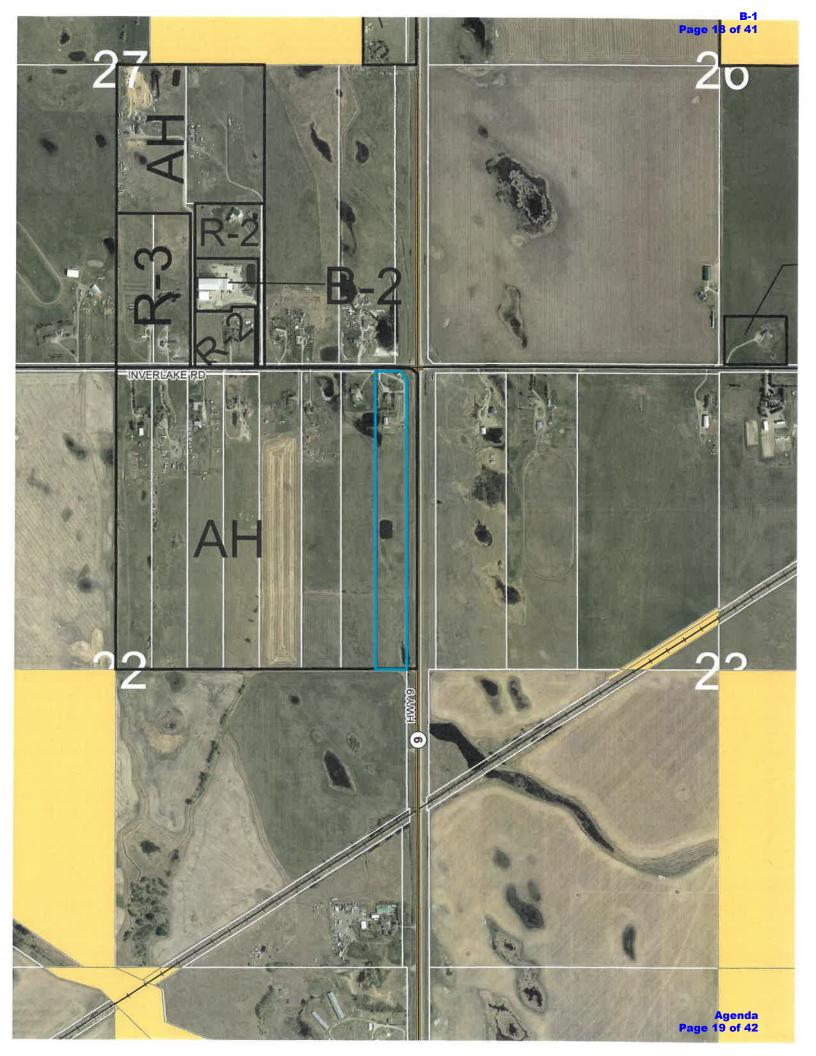

#### **AIR PHOTO & DEVELOPMENT CONTEXT:**

#### **SITE INFORMATION:**

- Existing wetlands on site
- Adjacent lands Agricultural (Farmstead and Ranch and Farm districts)

LAND USE DESIGNATION: Agricultural Holdings

(AH) under Land Use Bylaw C-4841-97.