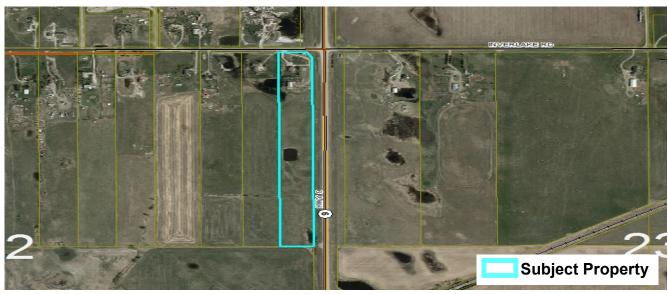

#### 9:00 AM APPOINTMENT

1. Division 2 File: 04222018 PRDP20201265

page 2

An appeal against the Development Authority's decision to refuse a development permit application for single-lot regrading and placement of clean topsoil, for agricultural purposes, at 272013 Inverlake Road (NE-22-24-27-W4M) and located at the southwest junction of Inverlake Road and Highway 9.

| GENERAL LOCATION: Located approximately 6.5 km east of the City of Chestermere; located at the southwest junction of Inverlake Road and Highway 9. |
|----------------------------------------------------------------------------------------------------------------------------------------------------|
| DECISION (MUNICIPAL PLANNING COMMISSION): Refused                                                                                                  |
| MUNICIPAL PLANNING COMMISSION DECISION DATE: September 24, 2020                                                                                    |
| APPLICANT: Horizon Excavating Ltd.                                                                                                                 |
| MUNICIPAL ADDRESS: 272013 Inverlake Road                                                                                                           |
| GROSS AREA: ± 6.41 hectares (± 15.84 acres)                                                                                                        |
| DEVELOPMENT VARIANCE AUTHORITY: N/A                                                                                                                |
| LAND USE POLICIES AND STATUTORY PLANS:                                                                                                             |
| Land Use Bylaw                                                                                                                                     |
|                                                                                                                                                    |

The applicant proposes placement of 40,000 cubic metres of topsoil over 13.49 acres of a 15.84 acre parcel. Fill will be placed at a depth of up to 0.61 m. (2.00 ft.) across 54,600 sq. m. (587,709.51 sq. ft.).

As shown on the submitted Site Plan dated June 20, 2020, includes:

- Topsoil Placement Area: Deposition of clean topsoil on approximately 13.49 acres of a 15.84 acre parcel.
  - Excludes wetland areas
  - o 54,600 sq. m (587,709.51 sq. ft.)
  - Depth of up to 0.61m (2.00 ft.)
  - Two to three months hauling
  - Approximately 2,500 truck loads
- Volume: Approximately 40,000 cubic meters of topsoil
- The proposed topsoil placement is to enhance the land for farming purposes