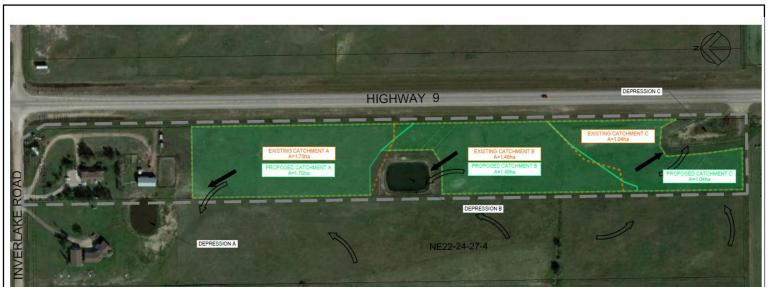

#### **Stormwater Management:**

- Prior to issuance, the applicant/owner will be required to provide a detailed Site-Specific Stormwater Implementation Plan (SSIP) conducted and stamped by a professional engineer that is in accordance with the conditions set by the CSMI and the County Servicing Standards, to the satisfaction of the County.
  - Note: A Drainage Review Analysis was submitted with the application but was deemed inadequate for the subject proposal by Administration.
- Prior to issuance, the applicant/owner will be required to submit a grading plan drawing that is in accordance with the SSIP accepted by the County that shows pre-development and postdevelopment grades.

#### **Environmental:**

- There are wetlands on the subject land that appear to potentially be impacted by the proposed development. Should the wetlands be directly impacted by the proposed development, prior to issuance, the applicant/owner will be required to provide a Biophysicial Impact Assessment (BIA) conducted by a qualified professional that assesses the existing wetland and the impacts as well as provides recommendations on mitigation and compensation measures to address the impacts.
- The applicant/owner will be responsible to obtain all required AEP approvals should the proposed development impact any wetlands.