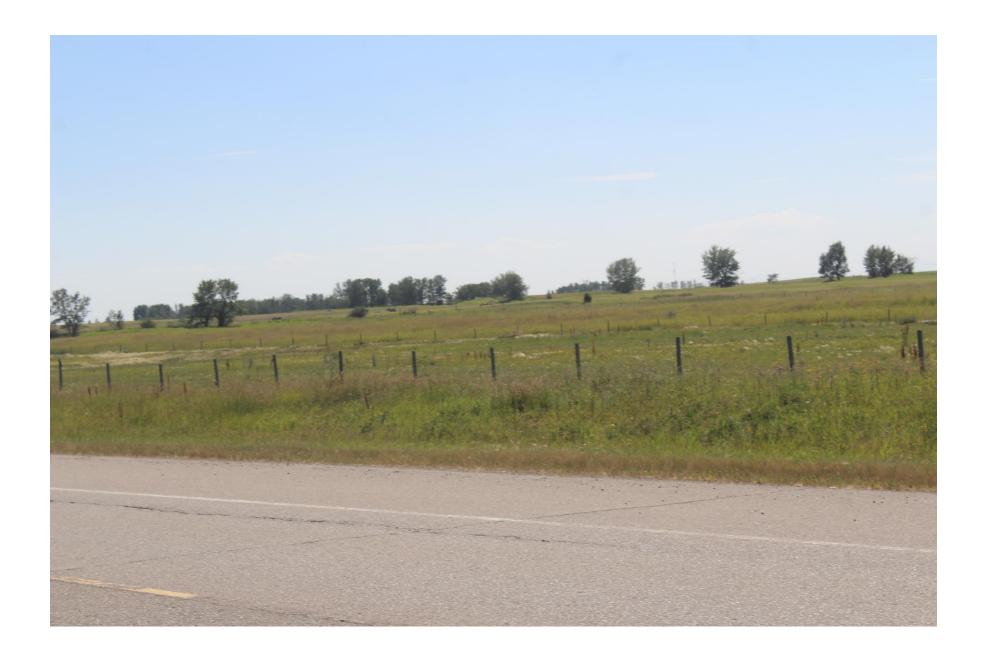

#### **INSPECTOR'S COMMENTS**: (August 5, 2020)

- No grading at time of visit
- Land appears used for pasture with 2 horses present at time of visit
- Site immediately adjacent to Hwy 9 and photos taken from froad
- · One small pond on site.