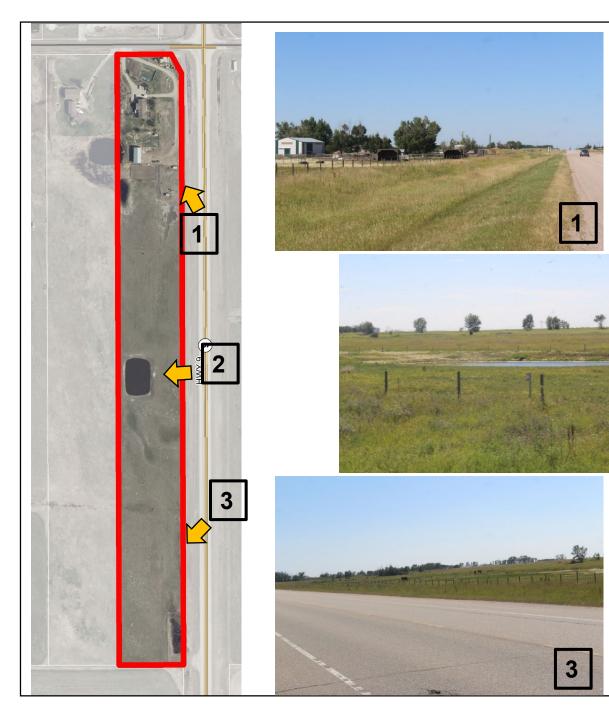

#### **AIR PHOTO & DEVELOPMENT CONTEXT:**

#### **INSPECTOR'S COMMENTS**: (August 5, 2020)

- No grading at time of visit
- Land appears used for pasture with 2 horses present at time of visit
- Site immediately adjacent to Hwy 9 and photos taken from froad
- · One small pond on site.