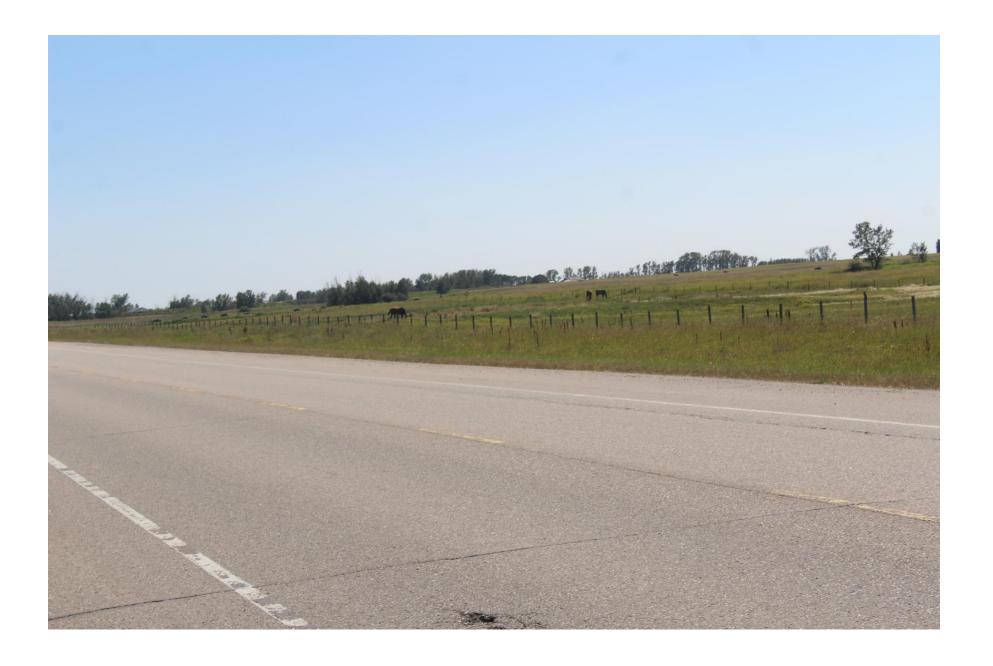

#### **AIR PHOTO & DEVELOPMENT CONTEXT:**

#### **INSPECTOR'S COMMENTS**: (August 5, 2020)

- No grading at time of visit
- Land appears used for pasture with 2 horses present at time of visit
- Site immediately adjacent to Hwy 9 and photos taken from froad
- · One small pond on site.