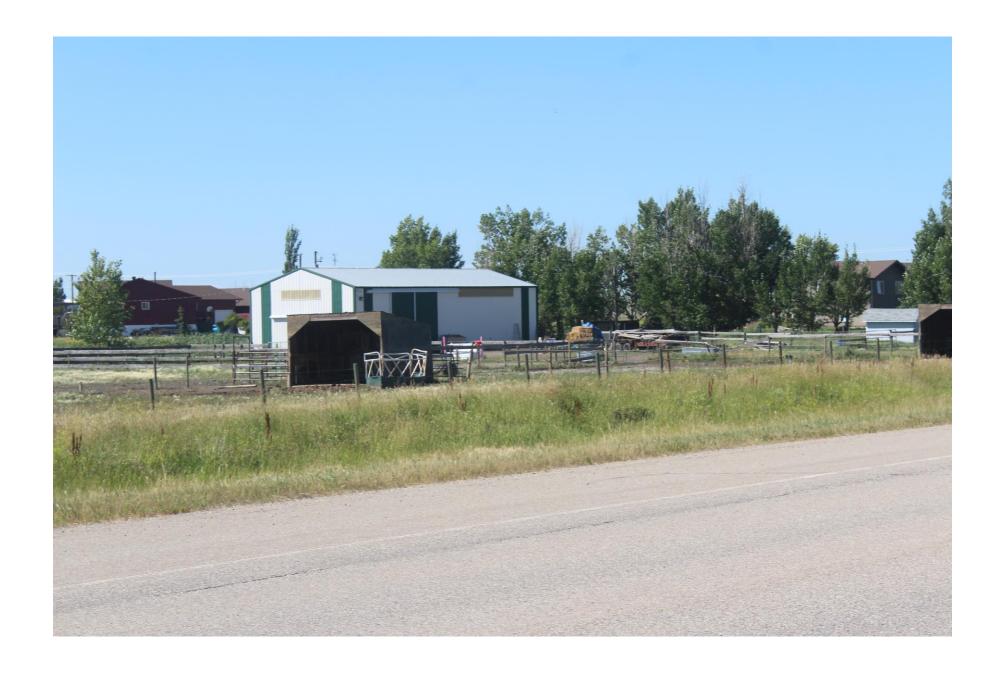

#### **INSPECTOR'S COMMENTS**: (August 5, 2020)

- No grading at time of visit
- Land appears used for pasture with 2 horses present at time of visit
- Site immediately adjacent to Hwy 9 and photos taken from froad
- · One small pond on site.