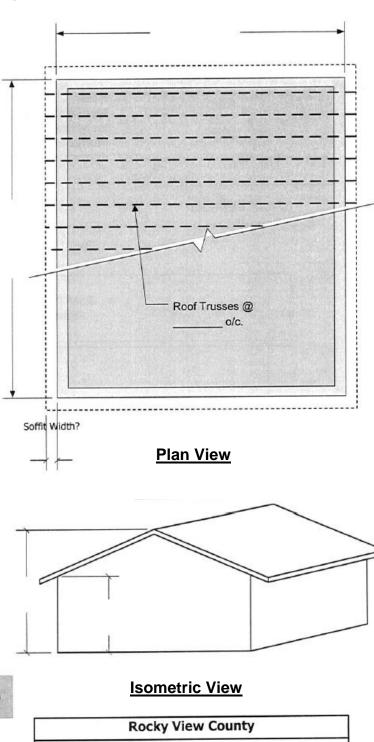

## **Accessory Building Detail Sheet**

## PLEASE NOTE:

Windows cannot be placed in a wall that is closer than 4'-0" to the neighbor's property line.

If the roof framing members transfer roof loading to the overhead garage door beam, please specify the size of the garage door lintel(s).

Roofing of OSB or Plywood that is less than 1 ½" in thickness requires 'H' Clips and ridge blocking.

## Note:

Please sketch the locations & sizes of any man doors, overhead doors and windows.

## Please see other side of page for more info.





Building Inspector

Date

Building Permit Number

March 2025 Page 1 of 2





Left Elevation (Not to Scale)

March 2025 Page 2 of 2