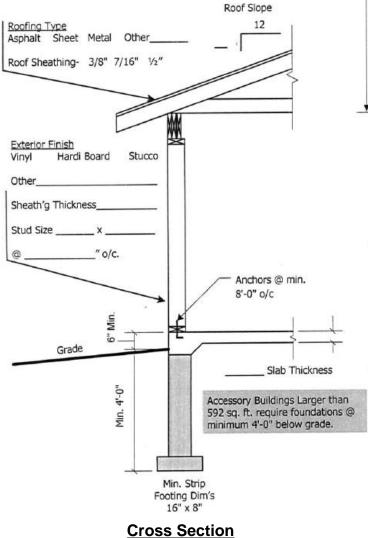

Roofing of OSB or Plywood that is less than 1 ½" in thickness requires 'H' Clips and ridge blocking.