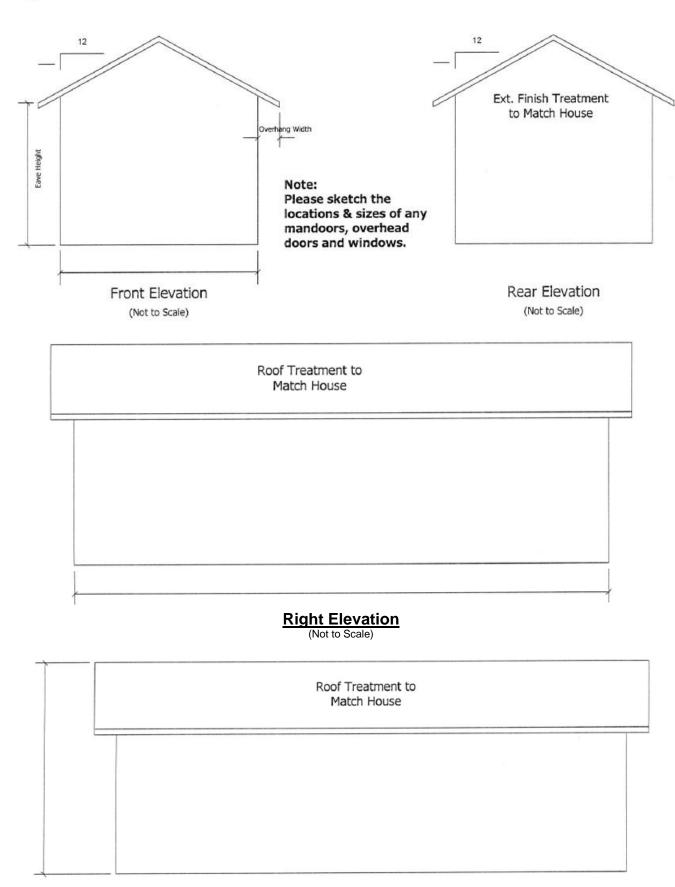

## PLEASE NOTE:

Windows cannot be placed in a wall that is closer than 4'-0" to the neighbor's property line.

If the roof framing members transfer roof loading to the overhead garage door beam, please specify the size of the garage door lintel(s).

## Note:

Please sketch the locations & sizes of any man doors, overhead doors and windows.

## Please see other side of page for more info.

Building Inspector

Date

Building Permit Number

March 2025 Page 1 of 2

Left Elevation (Not to Scale)

March 2025 Page 2 of 2